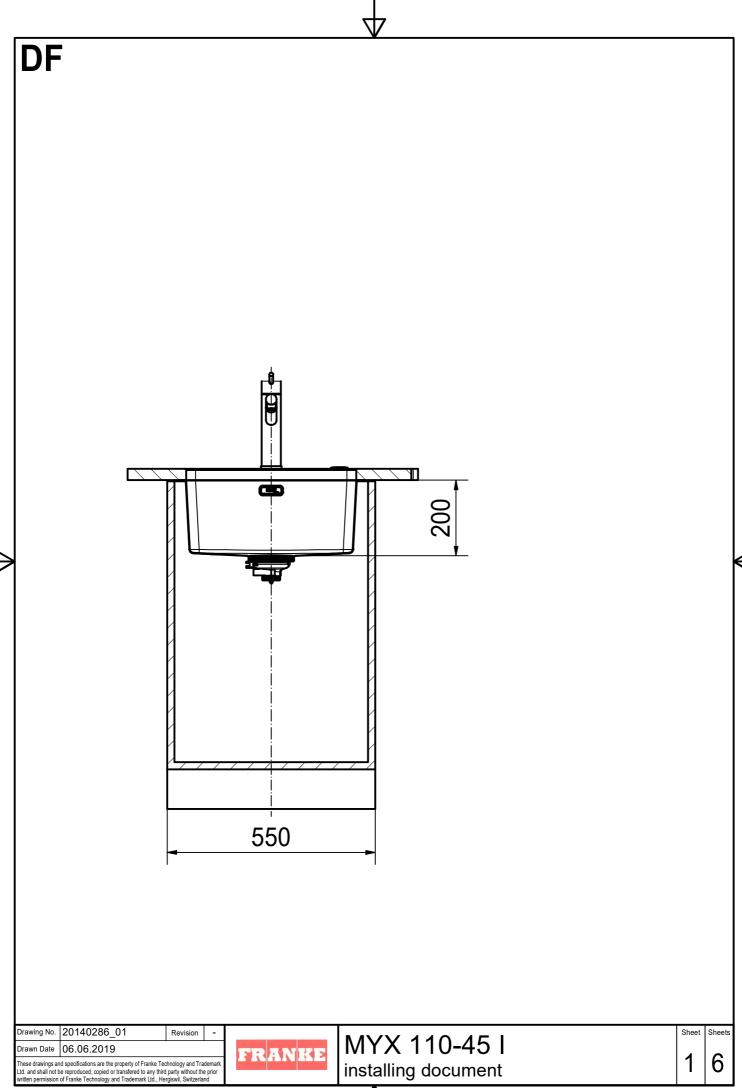

MYX 110-45 I installing document

CO

Drawing No. 20140286\_01 Revision 
Drawn Date 06.06.2019

These drawings and specifications are the property of Franke Technology and Trademark Ltd. and shall not be reproduced, copied or transfered to any third party without the prior written permission of Franke Technology and Trademark Ltd., Hergiswil, Switzerland