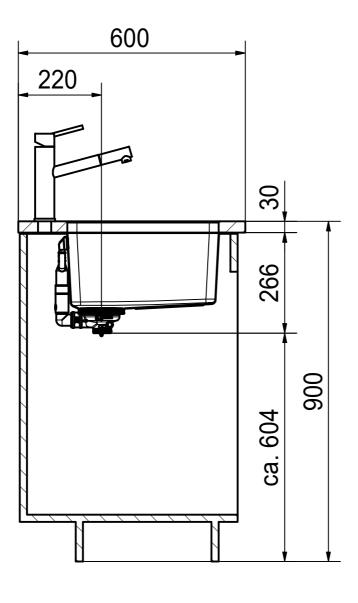

MYX 110-45 I installing document

CO

Drawing No. 20140286\_01 Revision 
Drawn Date 06.06.2019

These drawings and specifications are the property of Franke Technology and Trademark Ltd. and shall not be reproduced, copied or transfered to any third party without the prior written permission of Franke Technology and Trademark Ltd., Hergiswil, Switzerland