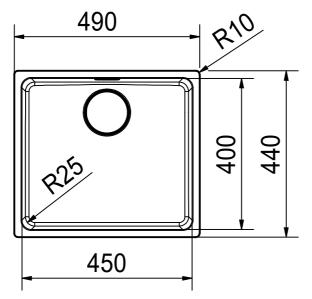

DS



Drawing No. 20140286\_01 Drawn Date 06.06.2019 These drawings and specifications are the property of Franke Technology and Trademar Ltd. and shall not be reproduced, copied or transfered to any third party without the prior written permission of Franke Technology and Trademark Ltd., Hergiswil, Switzerland



MYX 110-45 I installing document



CO



Drawing No. 20140286\_01 Revision 
Drawn Date 06.06.2019

These drawings and specifications are the property of Franke Technology and Trademark Ltd. and shall not be reproduced, copied or transfered to any third party without the prior written permission of Franke Technology and Trademark Ltd., Hergiswil, Switzerland



MYX 110-45 I installing document

Sheet Sheet

3 | 6



DT



Drawing No. 20140286\_01 Revision Drawn Date 06.06.2019

These drawings and specifications are the property of Franke Technology and Trademark
Ltd. and shall not be reproduced, copied or transfered to any third party without the prior written permission of Franke Technology and Trademark Ltd., Hergiswil, Switzerland



MYX 110-45 I installing document

Sheet Sheets

6

5





Drawing No. 20140286\_01 Revision Drawn Date 06.06.2019

These drawings and specifications are the property of Franke Technology and Trademark Ltd. and shall not be reproduced, copied or transfered to any third party without the prior written permission of Franke Technology and Trademark Ltd., Hergiswil, Switzerland

FRANKE

MYX 110-45 I installing document

Sheet Sheets

6 6