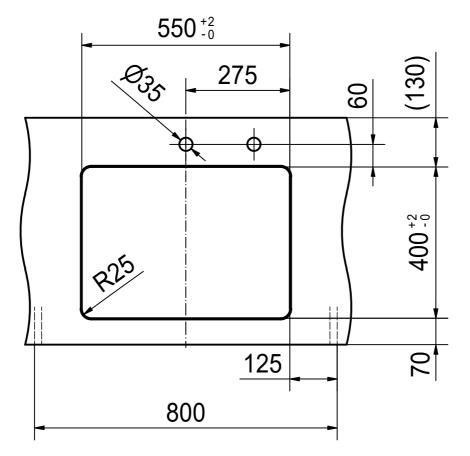

DS



Drawing No. 20140296\_01 Drawn Date 06.06.2019 These drawings and specifications are the property of Franke Technology and Trademar Ltd. and shall not be reproduced, copied or transfered to any third party without the prior written permission of Franke Technology and Trademark Ltd., Hergiswil, Switzerland



MYX 110-55 I installing document

6

CO



Drawing No. 20140296\_01 Revision 
Drawn Date 06.06.2019

These drawings and specifications are the property of Franke Technology and Trademark Ltd. and shall not be reproduced, copied or transfered to any third party without the prior written permission of Franke Technology and Trademark Ltd., Hergiswil, Switzerland



MYX 110-55 I installing document

Sheet Sheets

3 | 6



DT



Drawing No. 20140296\_01 Drawn Date 06.06.2019 These drawings and specifications are the property of Franke Technology and Trademark Ltd. and shall not be reproduced, copied or transfered to any third party without the prior written permission of Franke Technology and Trademark Ltd., Hergiswil, Switzerland



MYX 110-55 I installing document

5

6





Drawing No. 20140296\_01 Revision Drawn Date 06.06.2019
Th