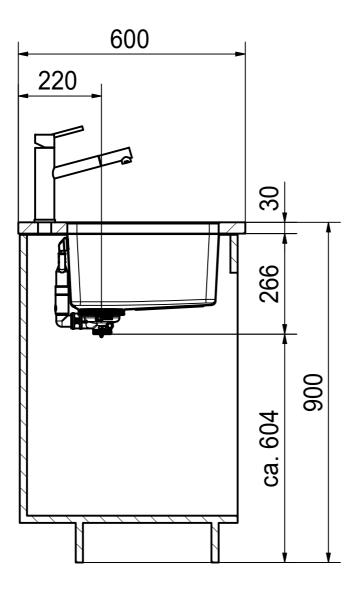

DS



Drawing No. 20140296\_01 Drawn Date 06.06.2019 These drawings and specifications are the property of Franke Technology and Trademar Ltd. and shall not be reproduced, copied or transfered to any third party without the prior written permission of Franke Technology and Trademark Ltd., Hergiswil, Switzerland



MYX 110-55 I installing document

6

CO



Drawing No. 20140296\_01 Revision 
Drawn Date 06.06.2019

These drawings and specifications are the property of Franke Technology and Trademark Ltd. and shall not be reproduced, copied or transfered to any third party without the prior written permission of Franke Technology and Trademark Ltd., Hergiswil, Switzerland



MYX 110-55 I installing document

Sheet Sheets

3 | 6



DT



Drawing No. 20140296\_01 Drawn Date 06.06.2019 These drawing