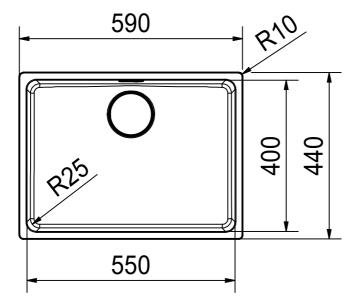

MYX 110-55 I installing document

Sheet Sheets

3 | 6

DT

Drawing No. 20140296\_01 Drawn Date 06.06.2019 These drawings and specifications are the property of Franke Technology and Trademark Ltd. and shall not be reproduced, copied or transfered to any third party without the prior written permission of Franke Technology and Trademark Ltd., Hergiswil, Switzerland