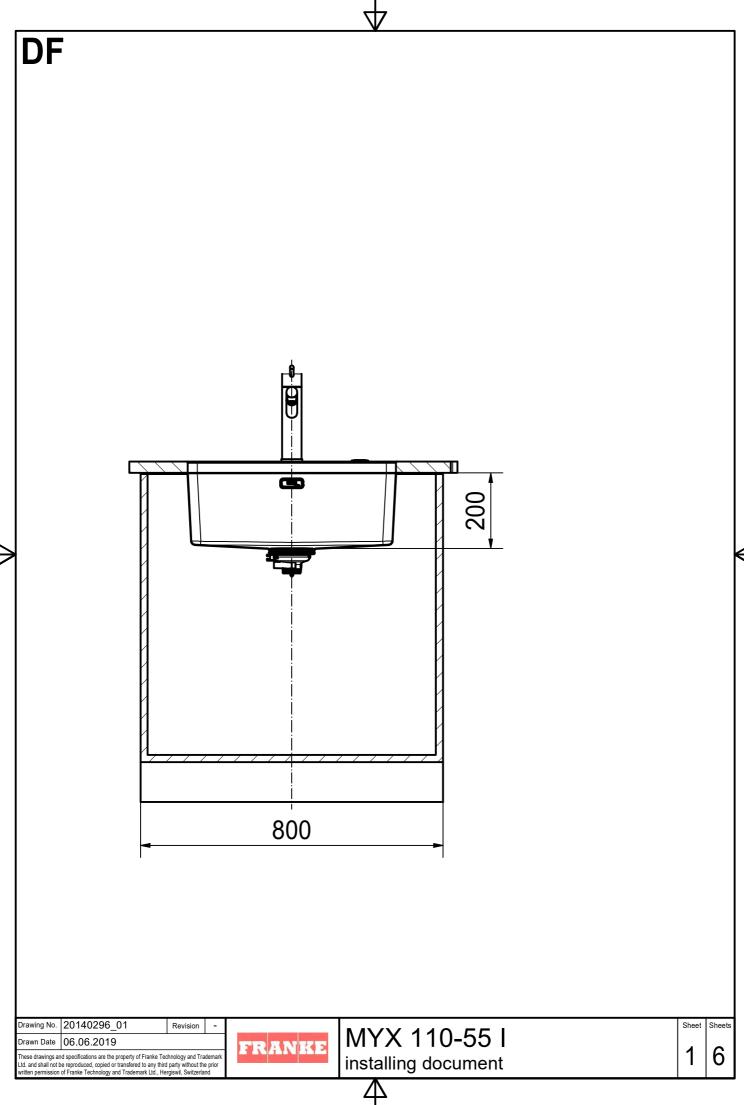

DS

Drawing No. 20140296\_01 Drawn Date 06.06.2019 These drawings and specifications are the property of Franke Technology and Trademar Ltd. and shall not be reproduced, copied or transfered to any third party without the prior written permission of Franke Technology and Trademark Ltd., Hergiswil, Switzerland

MYX 110-55 I installing document

6

CO

Drawing No. 20140296\_01 Revision 
Drawn Date 06.06.2019

These drawings and specifications are the property of Franke Technology and Trademark Ltd. and shall not be reproduced, copied or transfered to any third party without the prior written permission of Franke Technology and Trademark Ltd., Hergiswil, Switzerland