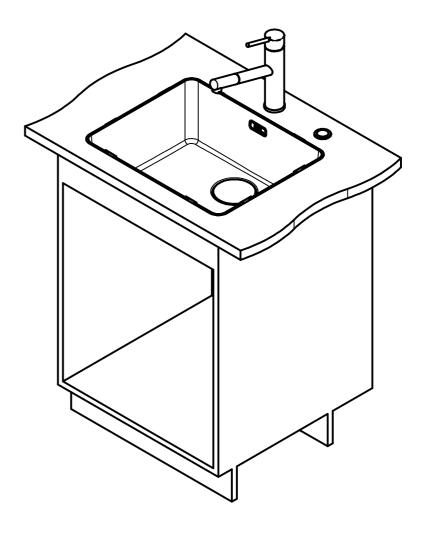

MYX 210-50 I installing document

Sheet Sheets

5 | 6

Drawing No. 20139358\_02 Revision A

Drawn Date 17.05.2019

These drawings and specifications are the property of Franke Technology and Trademark Ltd. and shall not be reproduced, copied or transfered to any third party without the prior written permission of Franke Technology and Trademark Ltd., Hergiswil, Switzerland