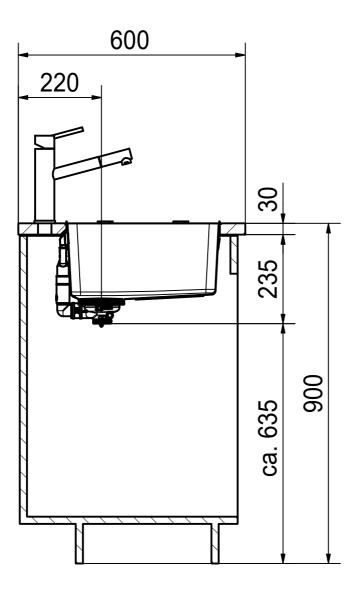

MYX 210-50 I installing document

Sheet Sheets

3 | 6

DT

Drawing No. 20139358\_02 Revision A

Drawn Date 17.05.2019

These drawings and specifications are the property of Franke Technology and Trademark
Ltd. and shall not be reproduced, copied or transfered to any third party without the prior written permission of Franke Technology and Trademark Ltd., Hergiswil, Switzerland