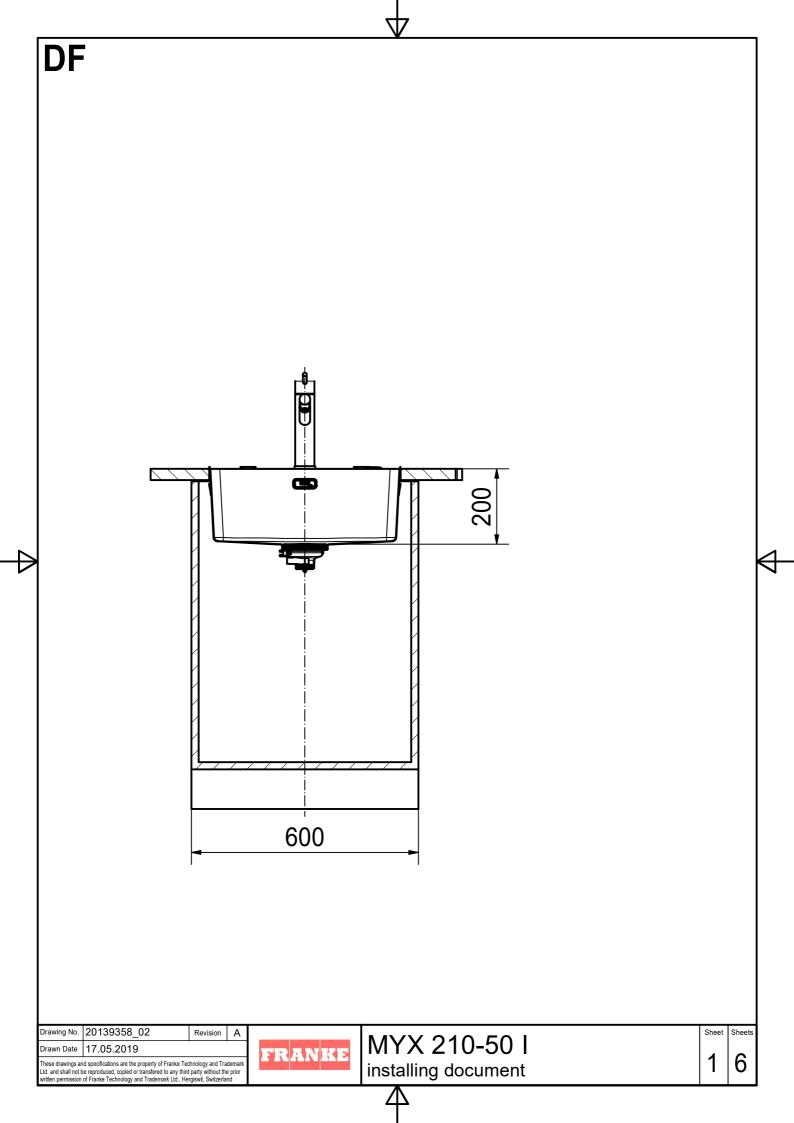

MYX 210-50 I installing document

6

CO

for flush fit only

512.4 x 412.4 x R31.2

Drawing No. 20139358\_02 Revision A

Drawn Date 17.05.2019

These drawings and specifications are the property of Franke Technology and Trademark
Ltd. and shall not be reproduced, copied or transfered to any third party without the prior written permission of Franke Technology and Trademark Ltd., Hergiswil, Switzerland