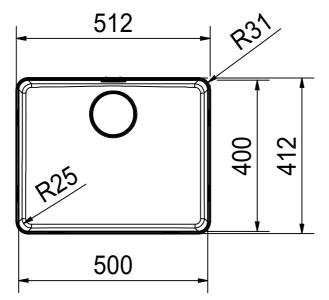

MYX 210-50 I installing document

6

CO

for flush fit only

512.4 x 412.4 x R31.2

Drawing No. 20139358\_02 Revision A

Drawn Date 17.05.2019

These drawings and specifications are the property of Franke Technology and Trademark
Ltd. and shall not be reproduced, copied or transfered to any third party without the prior written permission of Franke Technology and Trademark Ltd., Hergiswil, Switzerland