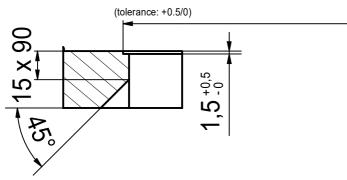

--------------------------------------------------------------------------------|-------------|----------|---|
| Drawn Date                                                                                                                                                                                                                                                                 | 17.05.2019  |          |   |
| These drawings and specifications are the property of Franke Technology and Trademark<br>Ltd. and shall not be reproduced, copied or transfered to any third party without the prior<br>written permission of Franke Technology and Trademark Ltd., Hergiswil, Switzerland |             |          |   |



MYX 210-50 I installing document

6

CO



for flush fit only

512.4 x 412.4 x R31.2



Drawing No. 20139358\_02 Revision A

Drawn Date 17.05.2019

These drawings and specifications are the property of Franke Technology and Trademark
Ltd. and shall not be reproduced, copied or transfered to any third party without the prior written permission of Franke Technology and Trademark Ltd., Hergiswil, Switzerland



MYX 210-50 I installing document

Sheet Sheets

3 | 6



DT



Drawing No. 20139358\_02 Revision A

Drawn Date 17.05.2019

These drawings and specifications are the property of Franke Technology and Trademark
Ltd. and shall not be reproduced, copied or transfered to any third party without the prior written permission of Franke Technology and Trademark Ltd., Hergiswil, Switzerland



MYX 210-50 I installing document

Sheet Sheets

5 | 6





Drawing No. 20139358\_02 Rev