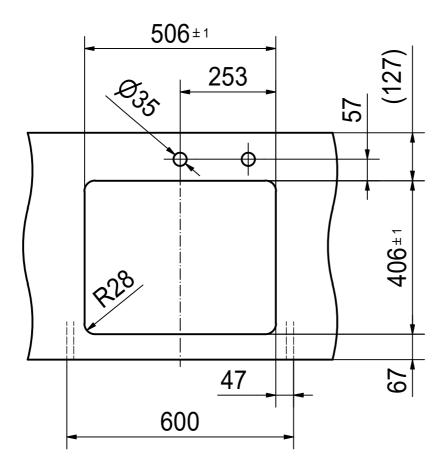

MYX 210-50 I installing document

Sheet Sheets

5 | 6

Drawing No. 20139358\_02 Revision A

Drawn Date 17.05.2019

These drawings and specifications are the property of Franke Technology and Trademark Ltd. and shall not be reproduced, copied or transfered to any third party without the prior written permission of Franke Technology and Trademark Ltd., Hergiswil, Switzerland