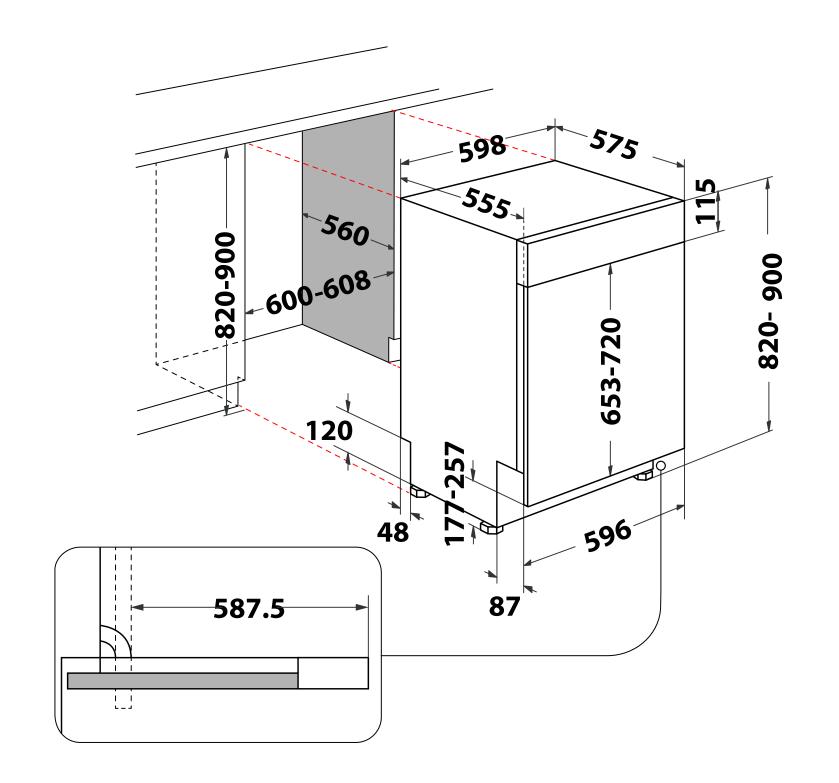

## FDWS 614 D8P DOS E

| DIMENSION                                                                                                                | MEASURE                      |    |
|--------------------------------------------------------------------------------------------------------------------------|------------------------------|----|
| OVERALL CABINET                                                                                                          |                              |    |
| 01. Height MIN of the base cabinet Niche, including all required space for installation or ventilation (HMIN_B)          | 820                          | mm |
| 02. Height MAX of the base cabinet Niche, including all required space for installation or ventilation (HMAN_B)          | 900                          | mm |
| 03. Width MIN of the base cabinet Niche, including all required space for installation or ventilation (WMIN_B)           | 600                          | mm |
| 04. Width MAX of the base cabinet Niche, including all required space for installation or ventilation (WMAN_B)           | 608                          | mm |
| 05. Depth of the base cabinet Niche, including all required space for installation or ventilation (DN_B)                 | 560                          | mm |
| 06. Indicates whether a ventilation opening is needed or not. Default is "N"                                             | No                           |    |
| 07. appliance can be used as base for other appliances from the same manufacturer. Default is "N"                        | No                           |    |
| Built In - Floor Standing                                                                                                |                              |    |
| 08. Height MIN Decorative Front (HMIF)                                                                                   | 653                          | mm |
| 09. Height MAX Decorative Front (HMAF)                                                                                   | 720                          | mm |
| 10. Width MIN Decorative Front (WMIF)                                                                                    | 596                          | mm |
| 11. Weight MAX of the decorative bottom front panel of the Kitchen manufacturer (WEMAF)                                  | 10                           | kg |
| 12. Weight MIN of the decorative front panel of the Kitchen manufacturer (WEMIF)                                         | 2                            | kg |
| 13. Thickness MAX of decorative front panel of the kitchen manufacturers (TMAF)                                          | 20                           | mm |
| 14. Minimum height of gap between front and front underneath, with MAX thickness of front (HMIFG)                        | 3                            | mm |
| APPLIANCE                                                                                                                |                              |    |
| Overall Appliance                                                                                                        |                              |    |
| 01. Height MIN Product (HMIP)                                                                                            | 820                          | mm |
| 02. Height MAX product (HMAP)                                                                                            | 900                          | mm |
| 03. Width product (WP)                                                                                                   | 598                          | mm |
| 04. Depth product without front (DP)                                                                                     | 555                          | mm |
| 05. Depth product (D)                                                                                                    | 575                          | mm |
| 06. Depth MIN of plinth return front (DMIPRF)                                                                            | 87                           | mm |
| 07. Depth MAX of plinth return front (DMAPRF)                                                                            | 87                           | mm |
| 08. Height MIN Plinth return. Dimension is taken by minimum appliance height (HMIMIPR)                                   | 177                          | mm |
| 09. Height MAX Plinth return. Dimension is taken at minimum appliance height (HMIMAPR)                                   | 257                          | mm |
| Built In - Floor Standing                                                                                                |                              |    |
| 12. Height MIN Product Panel. When product panel is missing, set to 0 (HMIPP)                                            | 115                          | mm |
| 13. Height MAX Product Panel. When product panel is missing, set to 0 (HMAPP)                                            | 145                          | mm |
| 14. Space in front, which is required to guarantee full operability. The most protruding part gives this dimension (RSF) | 587.5                        | mm |
| 15. Type of preparation to fix the cover door                                                                            | Drilling template standard   |    |
| Retrace back socle                                                                                                       |                              |    |
| 16. Depth of the socle retrace at the rear side (DBSR)                                                                   | 48                           | mm |
| 17. Height of the socle retrace at the rear side. This dimension is taken at minimum appliance height (HBSR)             | 120                          | mm |
| TEMPLATE NAME                                                                                                            |                              |    |
| 00. Name of the template to be used                                                                                      | DISH_PARTIALLYINTEGRATED60CM |    |