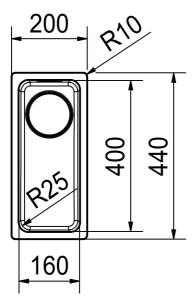

MYX 110-16 I installing document

CO

Drawing No. 20140280\_01 Revision Drawn Date 06.06.2019

These drawings and specifications are the property of Franke Technology and Trademark
Ltd. and shall not be reproduced, copied or transfered to any third party without the prior
written permission of Franke Technology and Trademark Ltd., Hergiswil, Switzerland