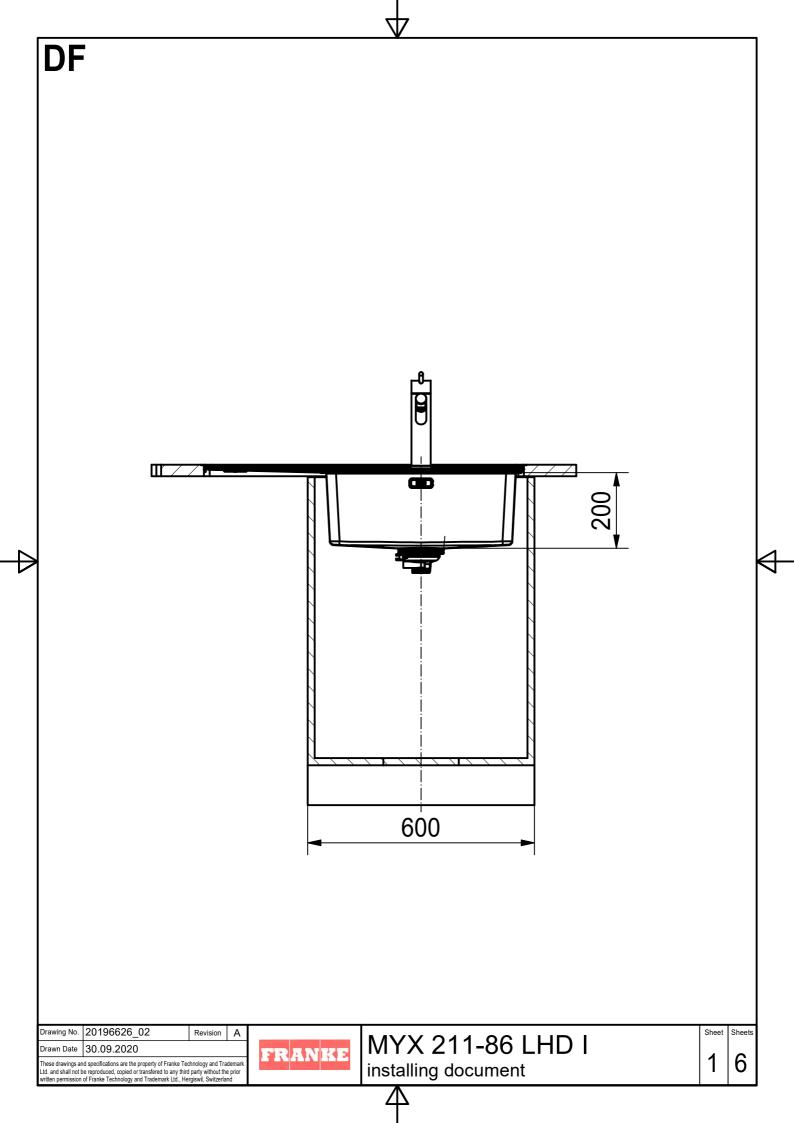

DS

Drawing No. 20196626\_02 Revision A

Drawn Date 30.09.2020

These drawings and specifications are the property of Franke Technology and Trademark
Ltd. and shall not be reproduced, copied or transfered to any third party without the prior
written permission of Franke Technology and Trademark Ltd., Hergiswil, Switzerland

MYX 211-86 LHD I installing document

Sheet Shee

2

6

CO

for flush fit only

Drawing No. 20196626\_02 Revision A

Drawn Date 30.09.2020