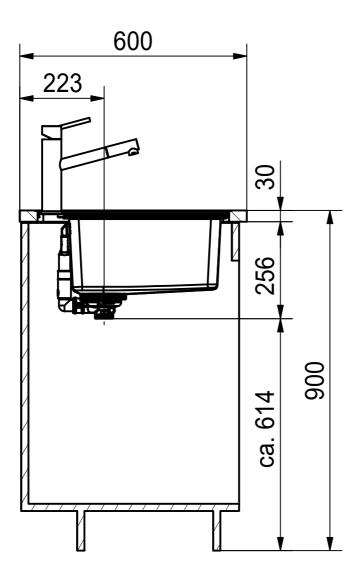

These drawings and specifications are the property of Franke Technology and Trademark
Ltd. and shall not be reproduced, copied or transfered to any third party without the prior written permission of Franke Technology and Trademark Ltd., Hergiswil, Switzerland

MYX 211-86 LHD I installing document

Sheet Shee

3 | 6

4

Drawing No. 20196626\_02 Revision A

Drawn Date 30.09.2020

These drawings and specifications are the property of Franke Technology and Trademark Ltd. and shall not be reproduced, copied or transfered to any third party without the prior written permission of Franke Technology and Trademark Ltd., Hergiswil, Switzerland