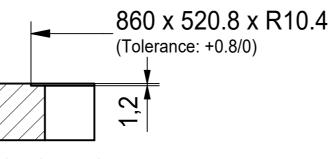

DS



Drawing No. 20196626\_02 Revision A

Drawn Date 30.09.2020

These drawings and specifications are the property of Franke Technology and Trademark
Ltd. and shall not be reproduced, copied or transfered to any third party without the prior
written permission of Franke Technology and Trademark Ltd., Hergiswil, Switzerland



MYX 211-86 LHD I installing document

Sheet Shee

2

6

CO





for flush fit only

Drawing No. 20196626\_02 Revision A

Drawn Date 30.09.2020

These drawings and specifications are the property of Franke Technology and Trademark
Ltd. and shall not be reproduced, copied or transfered to any third party without the prior written permission of Franke Technology and Trademark Ltd., Hergiswil, Switzerland



MYX 211-86 LHD I installing document

Sheet Shee

3 | 6

4







Drawing No. 20196626\_02 Revision A

Drawn Date 30.09.2020

These drawings and specifications are the property of Franke Technology and Trademark Ltd. and shall not be reproduced, copied or transfered to any third party without the prior written permission of Franke Technology and Trademark Ltd., Hergiswil, Switzerland



MYX 211-86 LHD I installing document

Sheet Shee

5 6



These d