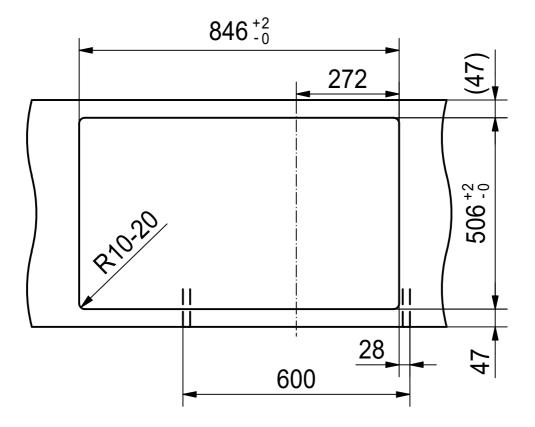

MYX 211-86 LHD I installing document

Sheet Shee

5 6

These drawings and specifications are the property of Franke Technology and Trademark Ltd. and shall not be reproduced, copied or transfered to any third party without the prior written permission of Franke Technology and Trademark Ltd., Hergiswil, Switzerland