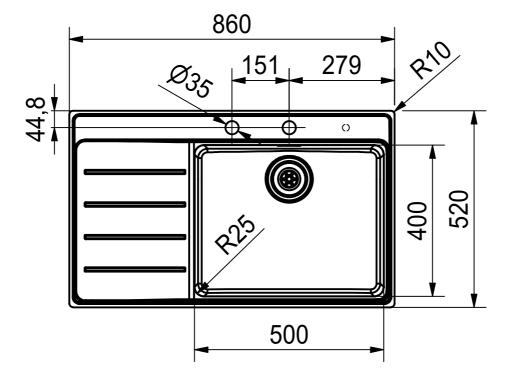

Drawing No. 20196626\_02 Revision A

Drawn Date 30.09.2020

These drawings and specifications are the property of Franke Technology and Trademark
Ltd. and shall not be reproduced, copied or transfered to any third party without the prior
written permission of Franke Technology and Trademark Ltd., Hergiswil, Switzerland



MYX 211-86 LHD I installing document

Sheet Shee

2

6

CO





for flush fit only

Drawing No. 20196626\_02 Revision A

Drawn Date 30.09.2020

These drawings and specifications are the property of Franke Technology and Trademark
Ltd. and shall not be reproduced, copied or transfered to any third party without the prior written permission of Franke Technology and Trademark Ltd., Hergiswil, Switzerland



MYX 211-86 LHD I installing document

Sheet Shee

3 | 6

4







Drawing No. 20196626\_02 Revision A

Drawn Date 30.09.2020

These drawings and specifications are the property of Franke Technology and Trademark Ltd. and shall not be reproduced, copied or transfered to any third party without the prior written permission of Franke Technology and Trademark Ltd., Hergiswil, Switzerland



MYX 211-86 LHD I installing document

Sheet Shee

5 6



These drawings and specifications are the property of Franke Technology and Trademark Ltd. and shall not be reproduced, copied or transfered to any third party without the prior written permission of Franke Technology and Trademark Ltd., Hergiswil, Switzerland

installing document