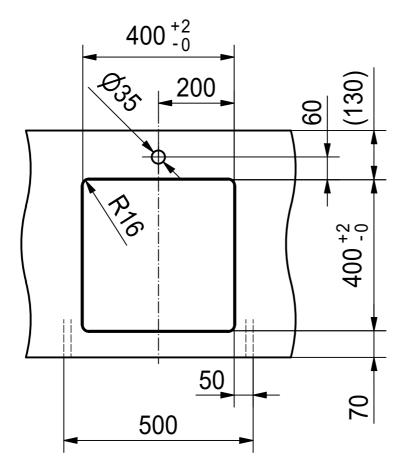

These drawings and specifications are the property of Franke Technology and Trademark Ltd., Hergiswil, Switzerland.

DS



Drawing No. 20214916\_02 Drawn Date 01.09.2021 These drawings and specifications are the property of Franke Technology and Trademark Ltd., Hergiswil, Switzerland



FEX 110-40 SI installing document

6

CO



Drawing No. 20214916\_02 Revision A

Drawn Date 01.09.2021

These drawings and specifications are the property of Franke Technology and Trademark Ltd., Hergiswil, Switzerland.



FEX 110-40 SI installing document

Sheet Sheets

6

3

 $\Phi$ 



DT



Drawing No. 20214916\_02 Revision A

Drawn Date 01.09.2021

These drawings and specifications are the property of Franke Technology and Trademark Ltd., Hergiswil, Switzerland.



FEX 110-40 SI installing document

Sheet Sheet

6

5





Drawing No. 20214916\_02 Revision A

Drawn Date 01.09.2021

These drawings and specifications are the property of Franke Technology and Trademark Ltd., Hergiswil, Switzerland.



FEX 110-40 SI installing document

Sheet Sheets

6 6