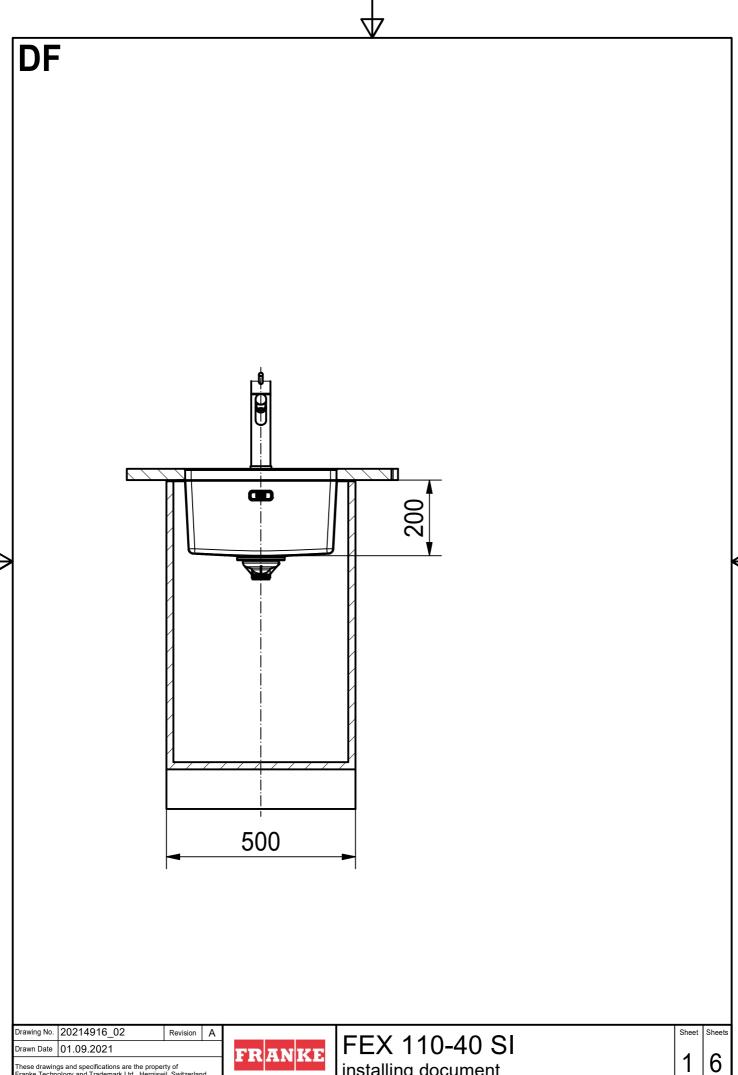

These drawings and specifications are the property of Franke Technology and Trademark Ltd., Hergiswil, Switzerland.

DS



Drawing No. 20214916\_02 Drawn Date 01.09.2021 These drawings and specifications are the property of Franke Technology and Trademark Ltd., Hergiswil, Switzerland



FEX 110-40 SI installing document

6

CO



Drawing No. 20214916\_02 Revision A

Drawn Date 01.09.2021

These drawings and specifications are the property of Franke Technology and Trademark Ltd., Hergiswil, Switzerland.



FEX 110-40 SI installing document

Sheet Sheets

6

3

 $\Phi$ 



DT



Drawing No. 20214916\_02 Revision A

Drawn Date 01.09.2021

These drawings and specifications are the property of Franke Technology and Trademark Ltd., Hergiswil, Switzerland.



FEX 110-40 SI installing document