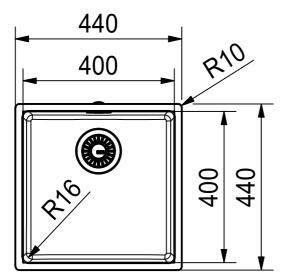

These drawings and specifications are the property of Franke Technology and Trademark Ltd., Hergiswil, Switzerland.

DS



Drawing No. 20214916\_02 Drawn Date 01.09.2021 These drawings and specifications are the property of Franke Technology and Trademark Ltd., Hergiswil, Switzerland



FEX 110-40 SI installing document

6

CO



Drawing No. 20214916\_02 Revision A

Drawn Date 01.09.2021

These drawings and specifications are the property of Franke Technology and Trademark Ltd., Hergiswil, Switzerland.



FEX 110-40 SI installing document

Sheet Sheets

6

3

 $\Phi$ 



DT



Drawing No. 20214916\_02 Revision A

Drawn Date 01.09.2021

These drawings and specifications are the property of Franke Technology and Trademark Ltd., Hergiswil, Switzerland.



FEX 110-40 SI installing document

Sheet Sheet

6

5





Drawing No. 20214916\_02 Revision A

Drawn Date 01.09.2021

These drawings and specifications are the property of Franke Technology and Trademark Ltd., Hergiswil, Switzerland.



FEX 110-40 SI installing document

Sheet Sheets

6 6