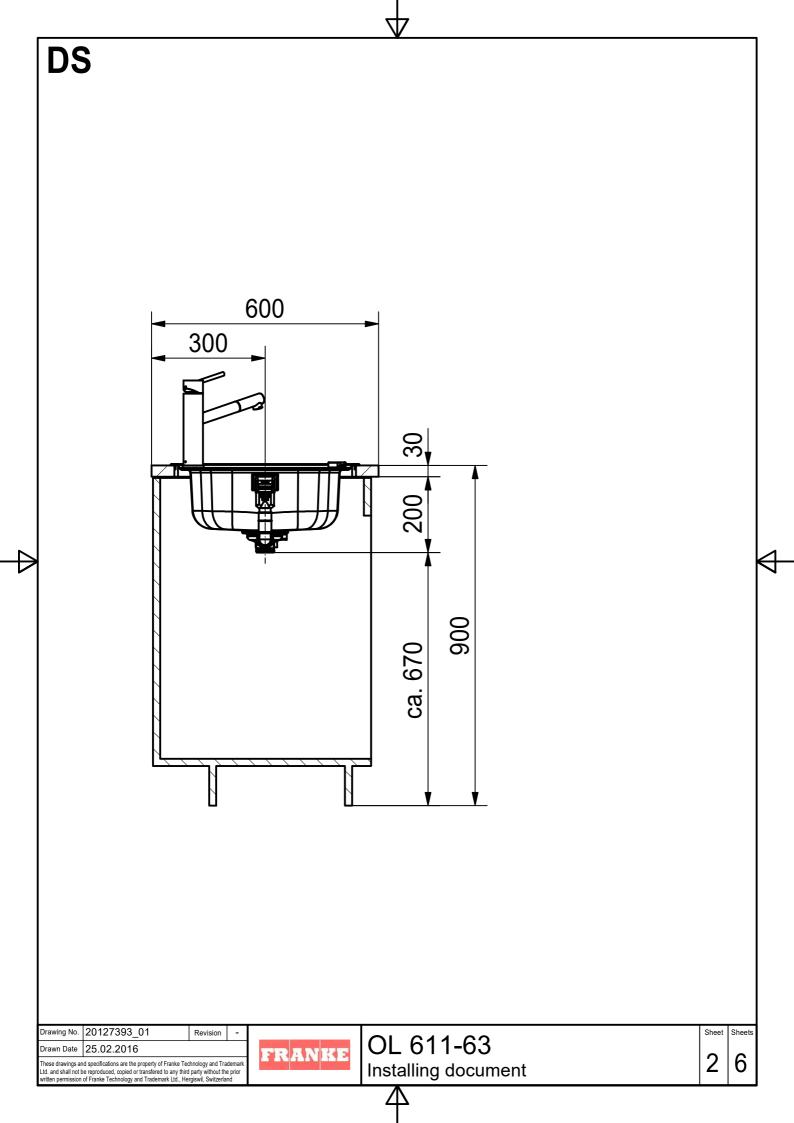

|                                        |                                                                                                                                               | $\nabla$            |              |
|----------------------------------------|-----------------------------------------------------------------------------------------------------------------------------------------------|---------------------|--------------|
| CNC                                    |                                                                                                                                               |                     |              |
|                                        |