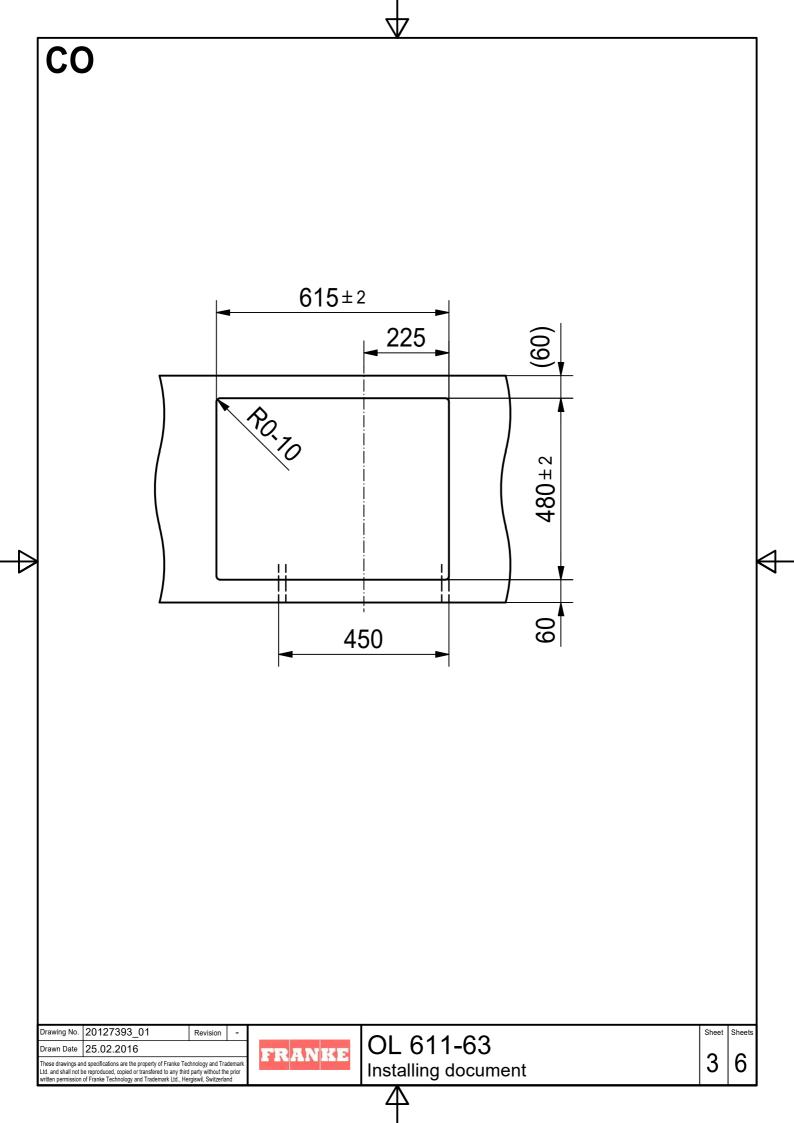

|                                        |                                                                                                                                               | $\nabla$            |              |
|----------------------------------------|-----------------------------------------------------------------------------------------------------------------------------------------------|---------------------|--------------|
| CNC                                    |                                                                                                                                               |                     |              |
|                                        |