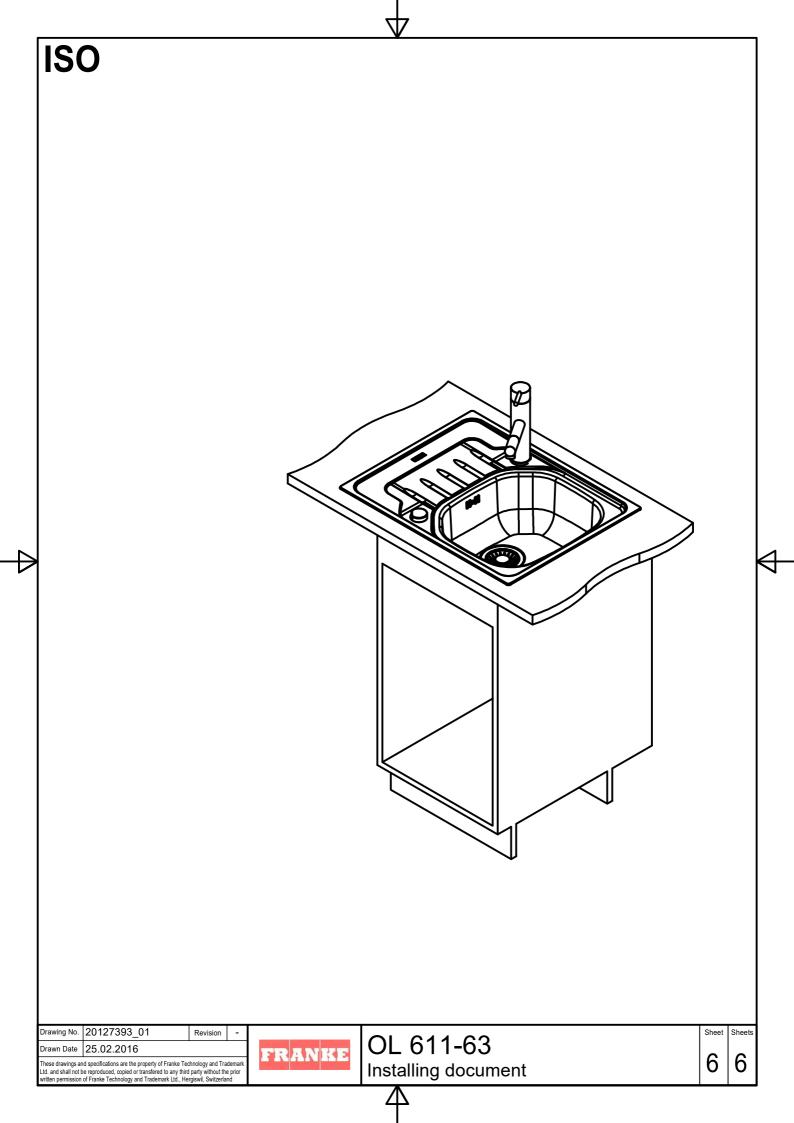

|                     |              |
| ving No. 20127393_                     | 01 Revision -                                                                                                                                 |                     | Sheet Sheets |
| wn Date 25.02.2016                     | FRAN                                                                                                                                          | OL 611-63           | 4 6          |
| and shall not be reproduced, copied or | property of Franke Technology and Trademark<br>r transfered to any third party without the prior<br>nd Trademark Ltd., Hergiswil, Switzerland | Installing document | 4 0          |