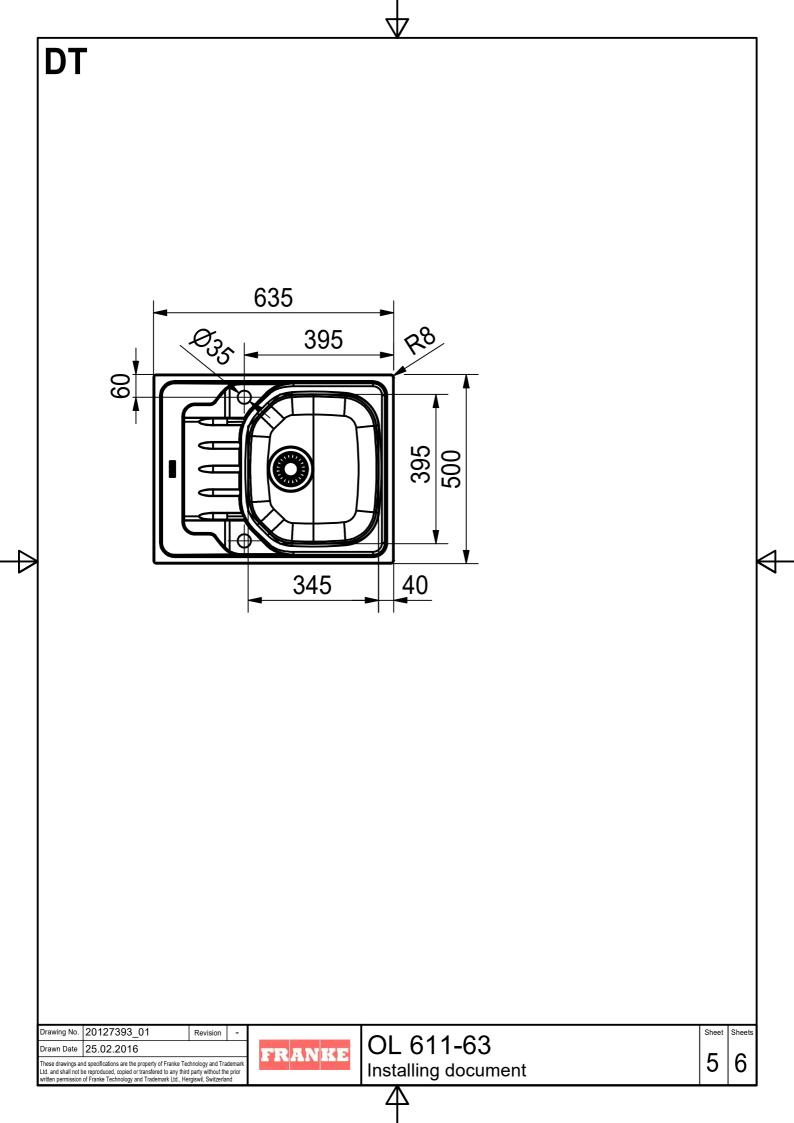

|                     |              |
| ving No. 20127393_                     | 01 Revision -                                                                                                                                 |                     | Sheet Sheets |
| wn Date 25.02.2016                     | FRAN                                                                                                                                          | OL 611-63           | 4 6          |
| and shall not be reproduced, copied or | property of Franke Technology and Trademark<br>r transfered to any third party without the prior<br>nd Trademark Ltd., Hergiswil, Switzerland | Installing document | 4 0          |