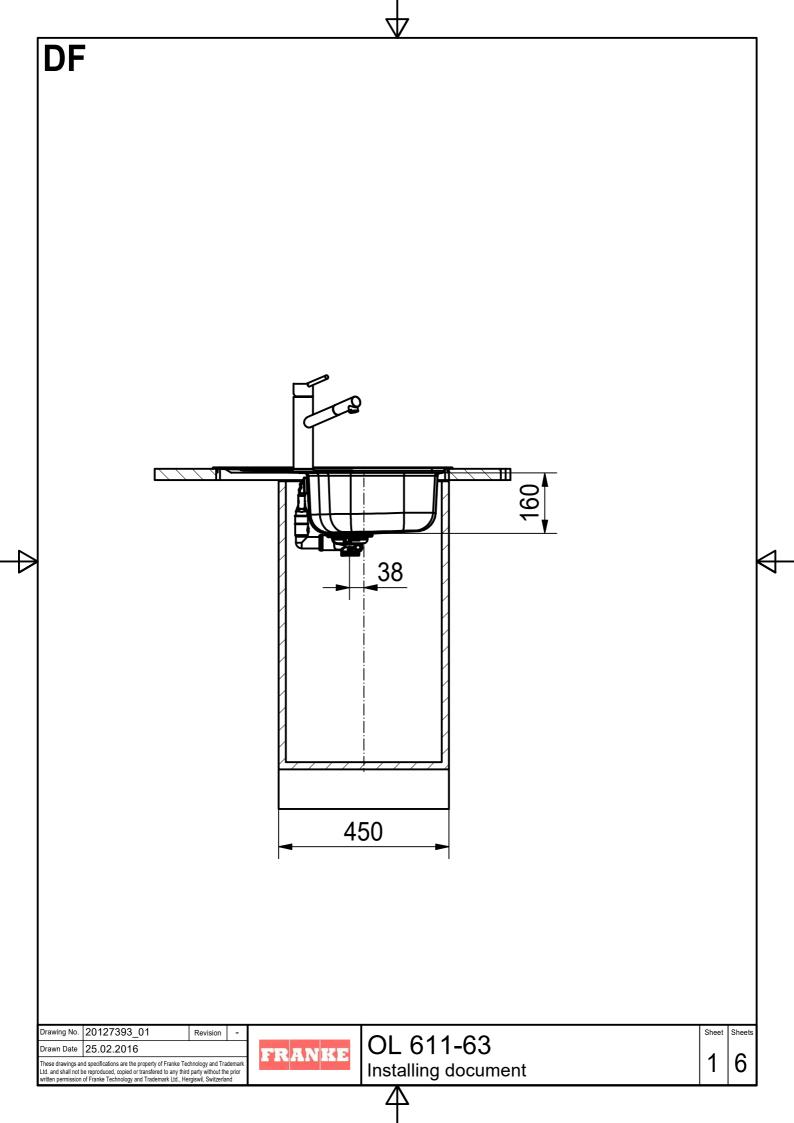

|                                        |                                                                                                                                               | $\nabla$            |              |
|----------------------------------------|-----------------------------------------------------------------------------------------------------------------------------------------------|---------------------|--------------|
| CNC                                    |                                                                                                                                               |                     |              |
|                                        |