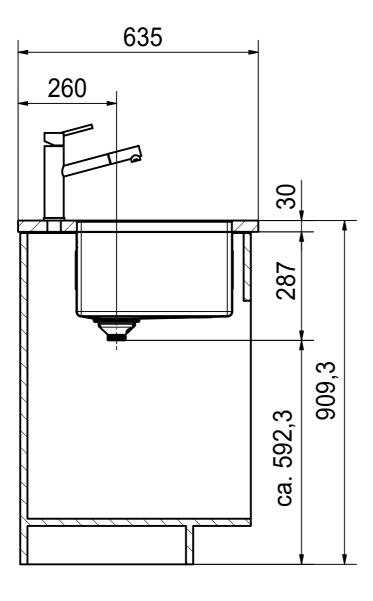

CUX 110-46 SI installing document

Sheet Sheets

3 6

DT

Drawing No. 20193575\_01 Revision Drawn Date 17.07.2020
These drawings and spedifications are the property of Franke Technology and Trademark
Ltd. and shall not be reproduced, copied or transfered to any third party without the prior written permission of Franke Technology and Trademark Ltd., Hergiswil, Switzerland