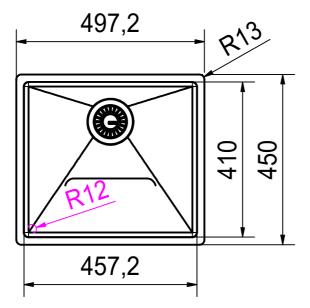

CUX 110-46 SI installing document

CO

Drawing No. 20193575\_01 Revision Drawn Date 17.07.2020

These drawings and specifications are the property of Franke Technology and Trademark
Ltd. and shall not be reproduced, copied or transfered to any third party without the prior written permission of Franke Technology and Trademark Ltd., Hergiswi, Switzerland

CUX 110-46 SI installing document

Sheet Sheets

3 6

DT

Drawing No. 20193575\_01 Revision Drawn Date 17.07.2020
These drawings and spedifications are the property of Franke Technology and Trademark
Ltd. and shall not be reproduced, copied or transfered to any third party without the prior written permission of Franke Technology and Trademark Ltd., Hergiswil, Switzerland