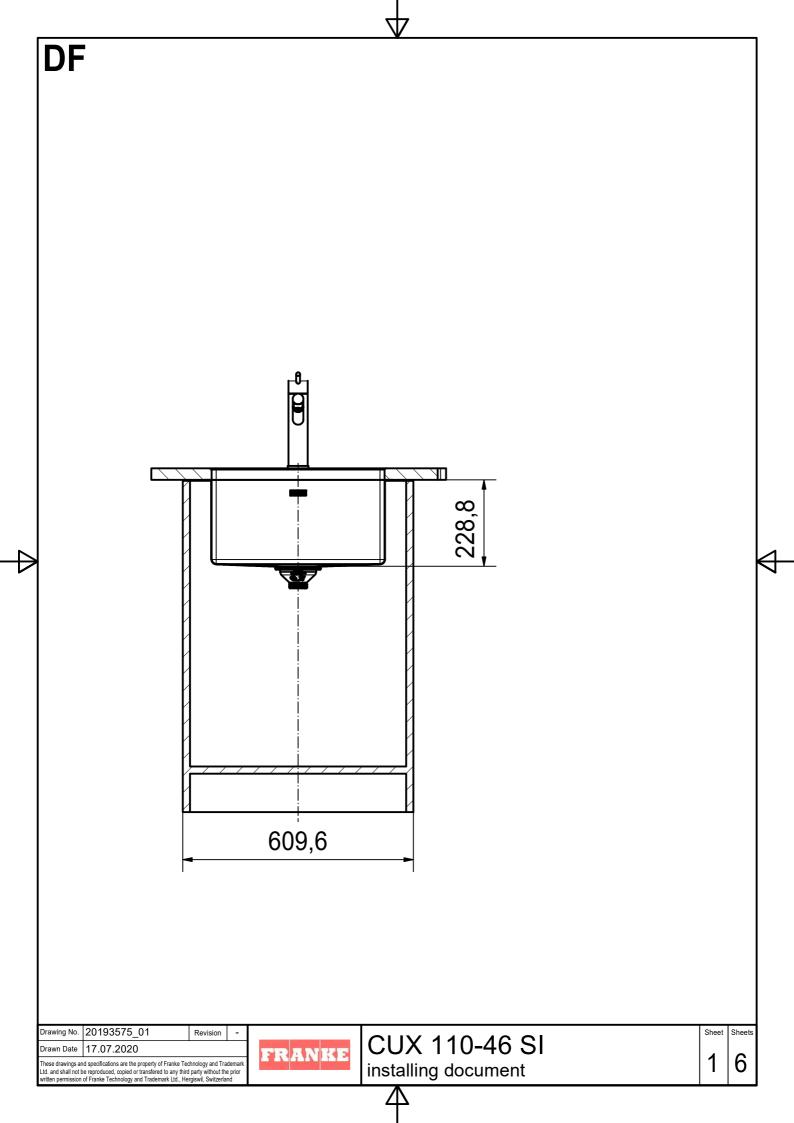

DS

Drawing No. 20193575\_01 Drawn Date 17.07.2020 These drawings and specifications are the property of Franke Technology and Trademar Ltd. and shall not be reproduced, copied or transfered to any third party without the prior written permission of Franke Technology and Trademark Ltd., Hergiswil, Switzerland

CUX 110-46 SI installing document

CO

Drawing No. 20193575\_01 Revision Drawn Date 17.07.2020

These drawings and specifications are the property of Franke Technology and Trademark
Ltd. and shall not be reproduced, copied or transfered to any third party without the prior written permission of Franke Technology and Trademark Ltd., Hergiswi, Switzerland