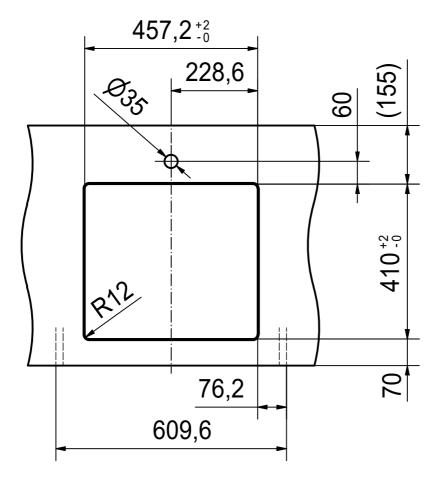

CUX 110-46 SI installing document

Sheet Sheets

Drawing No. 20193575\_01 Revision Drawn Date 17.07.2020
These drawings and specifications are the property of Franke Technology and Trademark Ltd. and shall not be reproduced, copied or transfered to any third party without the prior written permission of Franke Technology and Trademark Ltd., Hergiswil, Switzerland