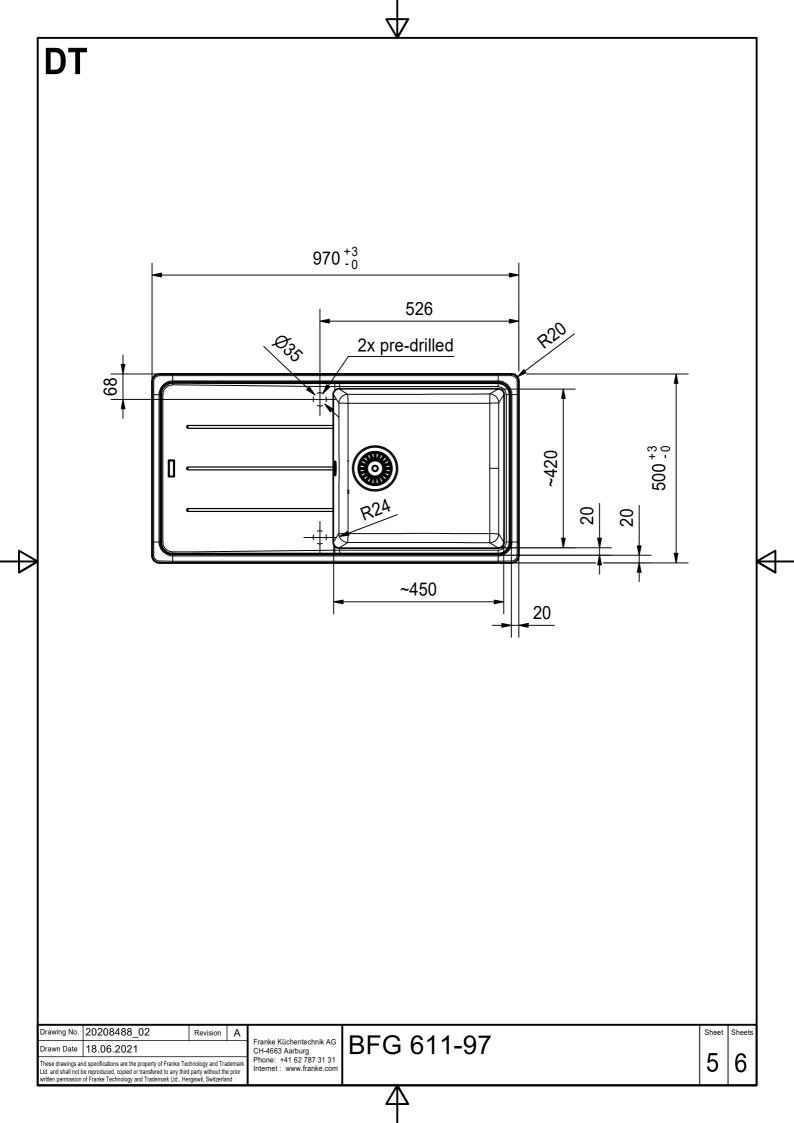

|                                                                                                                                          |               |   |             |
| Drawing No. 20208488_(<br>Drawn Date 18.06.2021                                            | Franke Küche<br>CH-4663 Aar                                                                                                              | BFG 611-9     | 7 | Sheet Sheet |
| mese arawings and specifications are the p<br>td. and shall not be reproduced, copied or t | coperty of Franke Technology and Trademark<br>ransfered to any third party without the prior<br>I Trademark Ltd., Hergiswil, Switzerland | /w.franke.com |   | 4 6         |