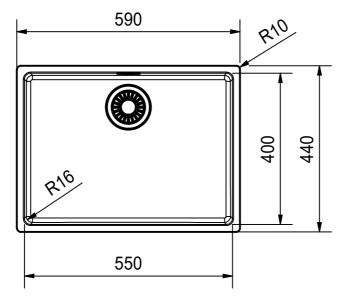

MRX 110-55 SI installing document

Sheet Sheet

3 | 6

DT

Drawing No. 20118337 Revision Drawn Date 26.01.2018
These drawings and specifications are the property of Franke Technology and Trademark Ltd. and shall not be reproduced, copied or transfered to any third party without the prior written permission of Franke Technology and Trademark Ltd., Hergiswil, Switzerland