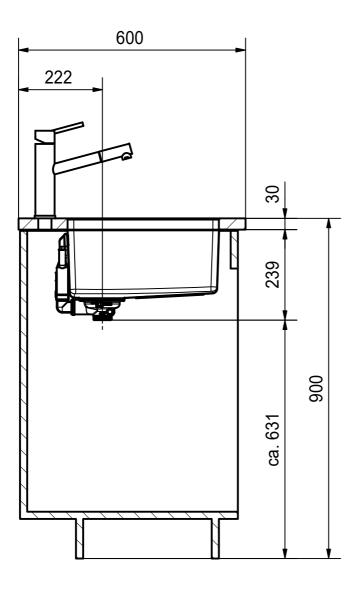

MRX 110-55 SI installing document

Sheet Sheet

3 | 6

DT

Drawing No. 20118337 Revision Drawn Date 26.01.2018
These drawings and specifications are the property of Franke Technology and Trademark Ltd. and shall not be reproduced, copied or transfered to any third party without the prior written permission of Franke Technology and Trademark Ltd., Hergiswil, Switzerland