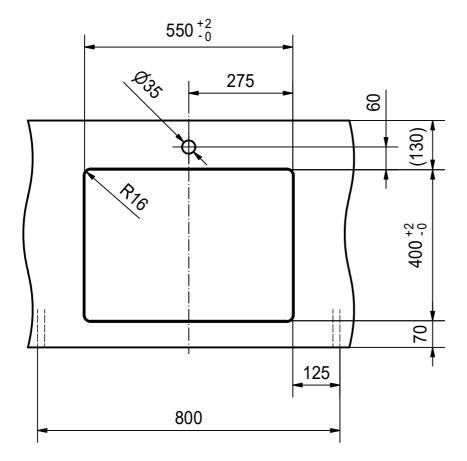

DS



Drawing No. 20118337 Drawn Date 26.01.2018 These drawings and specifications are the property of Franke Technology and Trademar Ltd. and shall not be reproduced, copied or transfered to any third party without the prior written permission of Franke Technology and Trademark Ltd., Hergiswil, Switzerland



MRX 110-55 SI installing document

6

CO



Drawing No. 20118337 Revision 
Drawn Date 26.01.2018

These drawings and specifications are the property of Franke Technology and Trademark
Ltd. and shall not be reproduced, copied or transfered to any third party without the prior
written permission of Franke Technology and Trademark Ltd., Hergiswil, Switzerland



MRX 110-55 SI installing document

Sheet Sheet

3 | 6



DT



Drawing No. 20118337 Revision Drawn Date 26.01.2018
These drawings and specifications are the property of Franke Technology and Trademark Ltd. and shall not be reproduced, copied or transfered to any third party without the prior written permission of Franke Technology and Trademark Ltd., Hergiswil, Switzerland



MRX 110-55 SI installing document

Sheet Sheets

6

5 |