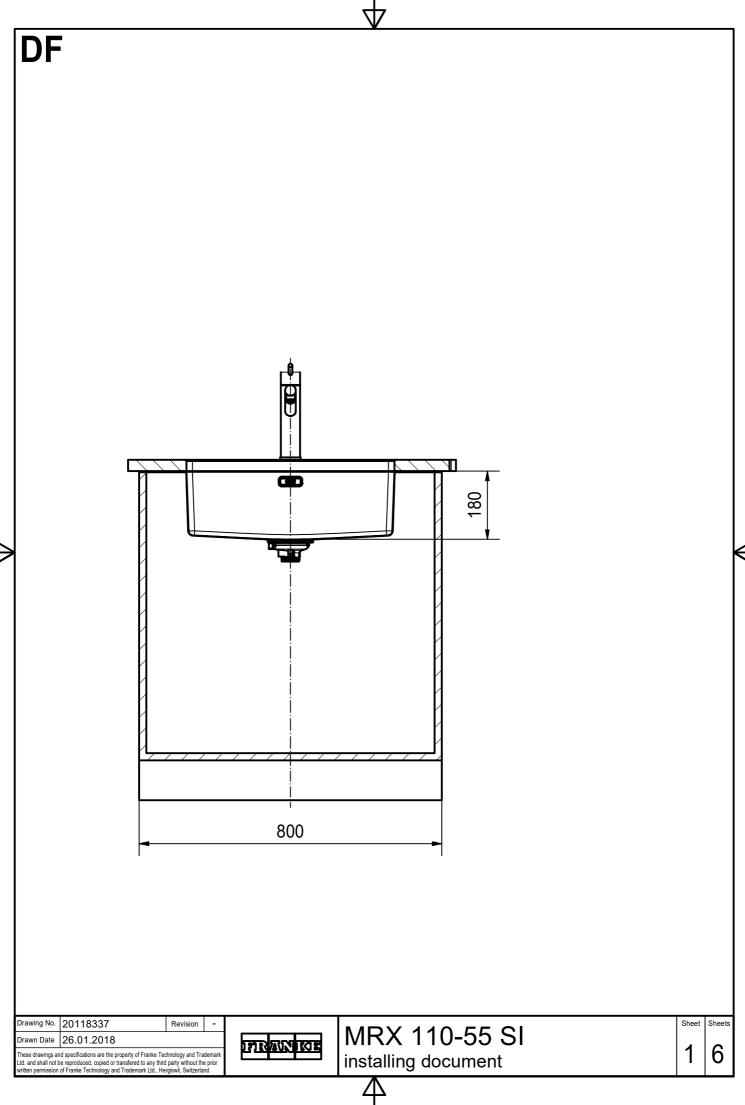

MRX 110-55 SI installing document

6

CO

Drawing No. 20118337 Revision 
Drawn Date 26.01.2018

These drawings and specifications are the property of Franke Technology and Trademark
Ltd. and shall not be reproduced, copied or transfered to any third party without the prior
written permission of Franke Technology and Trademark Ltd., Hergiswil, Switzerland