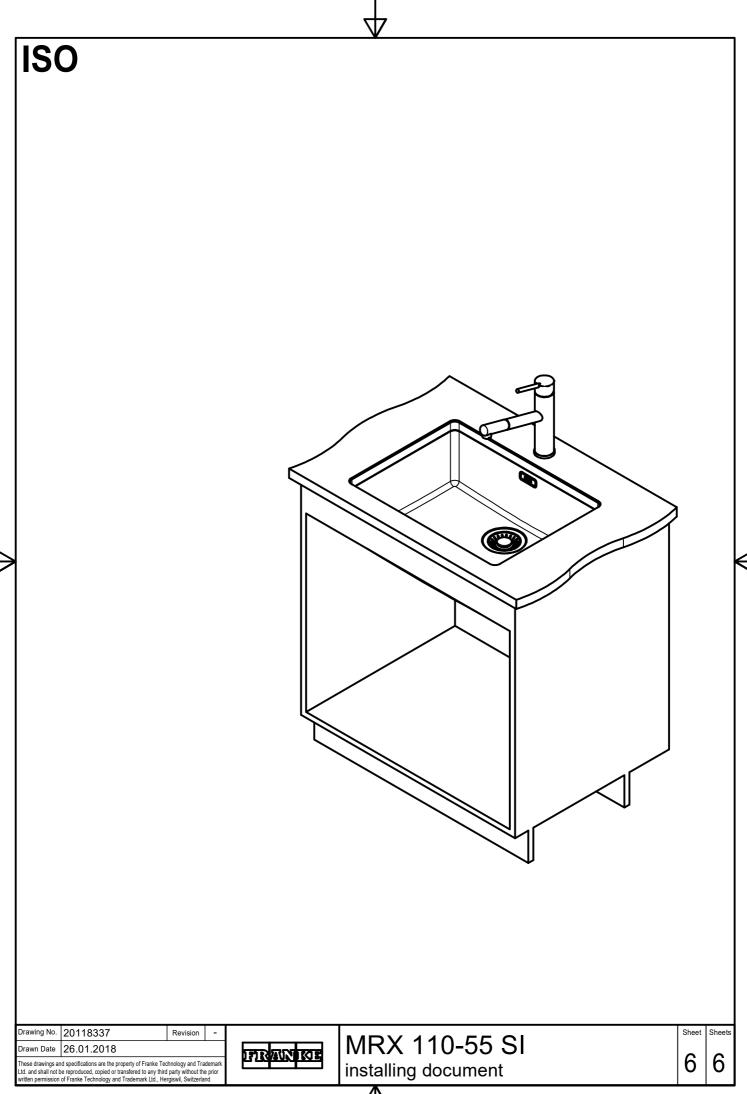

MRX 110-55 SI installing document

6

CO

Drawing No. 20118337 Revision 
Drawn Date 26.01.2018

These drawings and specifications are the property of Franke Technology and Trademark
Ltd. and shall not be reproduced, copied or transfered to any third party without the prior
written permission of Franke Technology and Trademark Ltd., Hergiswil, Switzerland