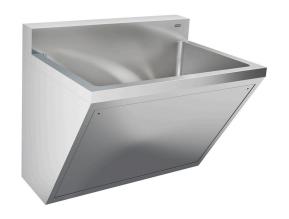

## **SSU1, SSU2, OR SSU3 INSTALLATION**

With the front panels off, hang the sink on the wall hanger brackets and secure to the wall using the lower mounting holes. The sink will be heavy, we recommended 2 people to lift into place. Secure to wall.