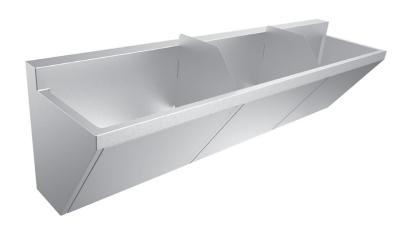

## **SSU1, SSU2, OR SSU3 INSTALLATION**

With the front panels off, hang the sink on the wall hanger brackets and secure to the wall using the lower mounting holes. The sink will be heavy, we recommended 2 people to lift into place. Secure to wall.