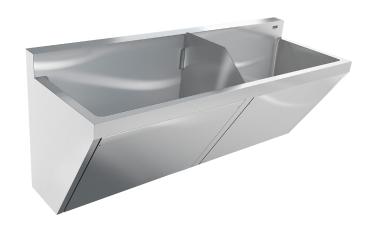

## **SSU1, SSU2, OR SSU3 INSTALLATION**

With the front panels off, hang the sink on the wall hanger brackets and secure to the wall using the lower mounting holes. The sink will be heavy, we recommended 2 people to lift into place. Secure to wall.