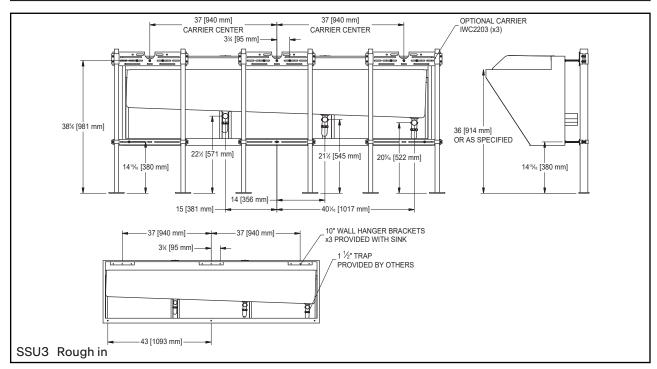

## **ROUGH INS**

Sufficiently brace the wall or optional in-wall carriers IWC2203 are available. Sink is supplied with wall hanger brackets. Install on wall as per below.

## **SSU1, SSU2, OR SSU3 INSTALLATION**

With the front panels off, hang the sink on the wall hanger brackets and secure to the wall using the lower mounting holes. The sink will be heavy, we recommended 2 people to lift into place. Secure to wall.