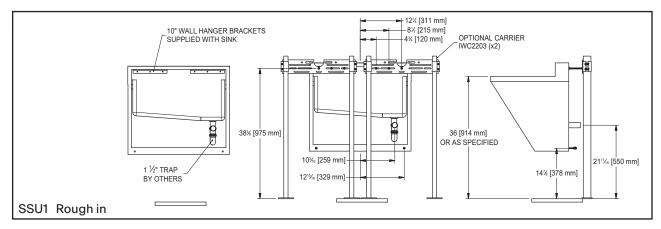

## **ROUGH INS**

Sufficiently brace the wall or optional in-wall carriers IWC2203 are available. Sink is supplied with wall hanger brackets. Install on wall as per below.

## **SSU1, SSU2, OR SSU3 INSTALLATION**

With the front panels off, hang the sink on the wall hanger brackets and secure to the wall using the lower mounting holes. The sink will be heavy, we recommended 2 people to lift into place. Secure to wall.