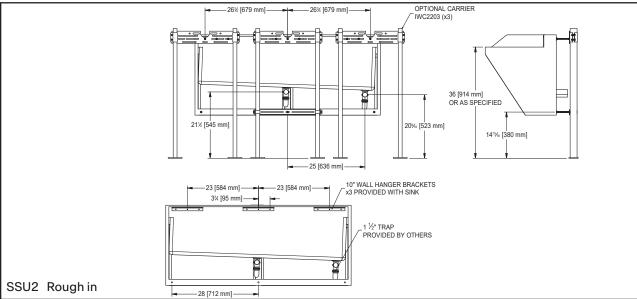

## **ROUGH INS**

Sufficiently brace the wall or optional in-wall carriers IWC2203 are available. Sink is supplied with wall hanger brackets. Install on wall as per below.

## **SSU1, SSU2, OR SSU3 INSTALLATION**

With the front panels off, hang the sink on the wall hanger brackets and secure to the wall using the lower mounting holes. The sink will be heavy, we recommended 2 people to lift into place. Secure to wall.