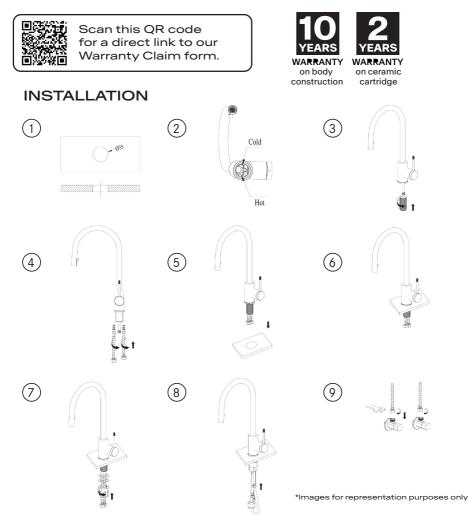

#### Installation must be carried out by a certified plumber.

- Ensure that the water feed is a balanced pressure and a maximum 600kpa.
- Hot water feed should be plumbed on the right and cold water feed on the left.
- In case of a pillar mixer the handle must be on the right with cold water connected on the front and hot on the back.
- Both hot and cold water lines are to be flushed properly of foreign matter prior to fitting the mixer to ensure no damage to the ceramic cartridge surfaces.
- Allow a 35mm hole in the sink or deck for Franke sink mixers.
- In-line strainers must be installed on all installations to ensure no additional foreign materials damage the ceramic cartridge.
- Flexible connectors should be fitted to the mixer using a combination or shifting spanner. The 1/2" female nut should be fitted to an angle valve. Special care must be taken to ensure the washer is not damaged due to over tightening or twisting of the flexible connector. Failing to adhere to the above installation instructions will deem your warranty null and void.

### **Franke Sink Mixer Warranty**

This warranty is valid for 10 years from date of retail purchase on mixer body construction and 2 years on the mixer cartridge. Franke warrants products free of manufacturing defects. The warranty is for defective products and no claim can be made due to incorrect installation. The warranty does not include normal wear and tear and abuse of the product. Franke South Africa will not be held liable for any damages, of any nature, including but not encompassing, consequential or indirect loss arising from any defects. Proof of purchase is required when lodging a claim. Visit our website: