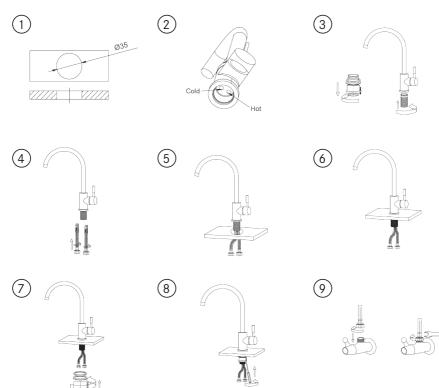

## Sink Mixer Installation

Installation must be carried out by a certified plumber.

- Ensure that the water feed is a balanced pressure and a maximum 600kpa.
- Hot water feed should be plumbed on the right and cold water feed on the left.
- In case of a pillar mixer the handle must be on the right with cold water connected on the front and hot on the back.
- Both hot and cold water lines are to be flushed properly of foreign matter prior to fitting the mixer to ensure no damage to the ceramic cartridge surfaces.
- Allow a 35mm hole in the sink or deck for Franke sink mixers.
- In-line strainers must be installed on all installations to ensure no additional foreign materials damage the ceramic cartridge.
- Flexible connectors should be fitted to the mixer using a combination or shifting spanner. The 1/2" female nut should be fitted to an angle valve. Special care must be taken to ensure the washer is not damaged due to over tightening or twisting of the flexible connector. Failing to adhere to the above installation instructions will deem your warranty null and void.

#### INSTALLATION

<sup>\*</sup>Images for representation purposes only