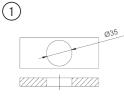

#### Installation must be carried out by a certified plumber.

- Ensure that the water feed is a balanced pressure and a maximum 600kpa.
- Hot water feed should be plumbed on the right and cold water feed on the left.
- In case of a pillar mixer the handle must be on the right with cold water connected on the front and hot on the back.
- Both hot and cold water lines are to be flushed properly of foreign matter prior to fitting the mixer to ensure no damage to the ceramic cartridge surfaces.
- Allow a 35mm hole in the sink or deck for Franke sink mixers.
- In-line strainers must be installed on all installations to ensure no additional foreign materials damage the ceramic cartridge.
- Flexible connectors should be fitted to the mixer using a combination or shifting spanner. The 1/2" female nut should be fitted to an angle valve. Special care must be taken to ensure the washer is not damaged due to over tightening or twisting of the flexible connector. Failing to adhere to the above installation instructions will deem your warranty null and void.