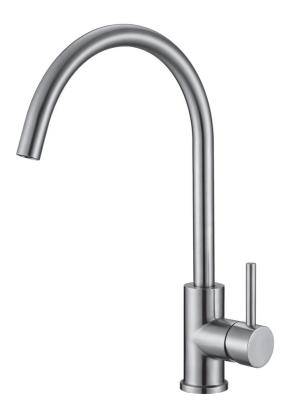

## SATURN ARC

### SINK MIXER INSTALLATION GUIDE





# **Sink Mixer Installation**

#### Installation must be carried out by a certified plumber.

- Ensure that the water feed is a balanced pressure and a maximum 600kpa.
- Hot water feed should be plumbed on the right and cold water feed on the left.
- In case of a pillar mixer the handle must be on the right with cold water connected on the front and hot on the back.
- Both hot and cold water lines are to be flushed properly of foreign matter prior to fitting the mixer to ensure no damage to the ceramic cartridge surfaces.
- Allow a 35mm hole in the sink or deck for Franke sink mixers.
- In-line strainers must be installed on all installations to ensure no additional foreign materials damage the ceramic cartridge.
- Flexible connectors should be fitted to the mixer using a combination o