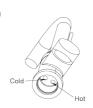

#### Installation must be carried out by a certified plumber.

- Ensure that the water feed is a balanced pressure and a maximum 600kpa.
- Hot water feed should be plumbed on the right and cold water feed on the left.
- In case of a pillar mixer the handle must be on the right with cold water connected on the front and hot on the back.
- Both hot and cold water lines are to be flushed properly of foreign matter prior to fitting the mixer to ensure no damage to the ceramic cartridge surfaces.
- Allow a 35mm hole in the sink or deck for Franke sink mixers.
- In-line strainers must be installed on all installations to ensure no additional foreign materials damage the ceramic cartridge.
- Flexible connectors should be fitted to the mixer using a combination or shifting spanner. The 1/2" female nut should be fitted to an angle valve. Special care must be taken to ensure the washer is not damaged due to over tightening or twisting of the flexible connector. Failing to adhere to the above installation instructions will deem your warranty null and void.