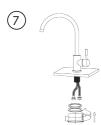

#### Installation must be carried out by a certified plumber.

- Ensure that the water feed is a balanced pressure and a maximum 600kpa.
- Hot water feed should be plumbed on the right and cold water feed on the left.
- In case of a pillar mixer the handle must be on the right with cold water connected on the front and hot on the back.
- Both hot and cold water lines are to be flushed properly of foreign matter prior to fitting the mixer to ensure no damage to the ceramic cartridge surfaces.
- Allow a 35mm hole in the sink or deck for Franke sink mixers.
- In-line strainers must be installed on all installations to ensure no additional foreign materials damage the ceramic cartridge.
- Flexible connectors should be fitted to the mixer using a combination or shifting spanner. The 1/2" female nut should be fitted to an angle valve. Special care must be taken to ensure the washer is not damaged due to over tightening or twisting of the flexible connector. Failing to adhere to the above installation instructions will deem your warranty null and void.

www.franke.co.za for terms and conditions.

(2)

8

Scan this QR code for a direct link to our Warranty Claim form.

on body construction

on ceramic cartridge

INSTALLATION

\*Images for representation purposes only