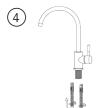

#### Installation must be carried out by a certified plumber.

- Ensure that the water feed is a balanced pressure and a maximum 600kpa.
- Hot water feed should be plumbed on the right and cold water feed on the left.
- In case of a pillar mixer the handle must be on the right with cold water connected on the front and hot on the back.
- Both hot and cold water lines are to be flushed properly of foreign matter prior to fitting the mixer to ensure no damage to the ceramic cartridge surfaces.
- Allow a 35mm hole in the sink or deck for Franke sink mixers.
- In-line strainers must be installed on all installations to ensure no additional foreign materials damage the ceramic cartridge.
- Flexible connectors should be fitted to the mixer using a combination or shifting spanner. The 1/2" female nut should be fitted to an angle valve. Special care must be taken to ensure the washer is not damaged due to over tightening or twisting of the flexible connector. Failing to adhere to the above installation instructions will deem your warranty null and void.

www.franke.co.za for terms and conditions.

(2)

8

Scan this QR code for a direct link to our Warranty Claim form.

on body construction

on ceramic cartridge

INSTALLATION

\*Images for representation purposes only