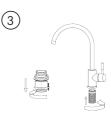

#### Installation must be carried out by a certified plumber.

- Ensure that the water feed is a balanced pressure and a maximum 600kpa.
- Hot water feed should be plumbed on the right and cold water feed on the left.
- In case of a pillar mixer the handle must be on the right with cold water connected on the front and hot on the back.
- Both hot and cold water lines are to be flushed properly of foreign matter prior to fitting the mixer to ensure no damage to the ceramic cartridge surfaces.
- Allow a 35mm hole in the sink or deck for Franke sink mixers.
- In-line strainers must be installed on all installations to ensure no additional foreign materials damage the ceramic cartridge.
- Flexible connectors should be fitted to the mixer using a combination or shifting spanner. The 1/2" female nut should be fitted to an angle valve. Special care must be taken to ensure the washer is not damaged due to over tightening or twisting of the flexible connector. Failing to adhere to the above installation instructions will deem your warranty null and void.

www.franke.co.za for terms and conditions.

(2)

8

Scan this QR code for a direct link to our Warranty Claim form.

on body construction

on ceramic cartridge

INSTALLATION

\*Images for representation purposes only