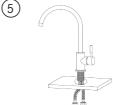

#### Installation must be carried out by a certified plumber.

- Ensure that the water feed is a balanced pressure and a maximum 600kpa.
- Hot water feed should be plumbed on the right and cold water feed on the left.
- In case of a pillar mixer the handle must be on the right with cold water connected on the front and hot on the back.
- Both hot and cold water lines are to be flushed properly of foreign matter prior to fitting the mixer to ensure no damage to the ceramic cartridge surfaces.
- Allow a 35mm hole in the sink or deck for Franke sink mixers.
- In-line strainers must be installed on all installations to ensure no additional foreign materials damage the ceramic cartridge.
- Flexible connectors should be fitted to the mixer using a combination or shifting spanner. The 1/2" female nut should be fitted to an angle valve. Special care must be taken to ensure the washer is not damaged due to over tightening or twisting of the flexible connector. Failing to adhere to the above installation instructions will deem your warranty null and void.

www.franke.co.za for terms and conditions.

(2)

8

Scan this QR code for a direct link to our Warranty Claim form.

on body construction

on ceramic cartridge

INSTALLATION

\*Images for representation purposes only