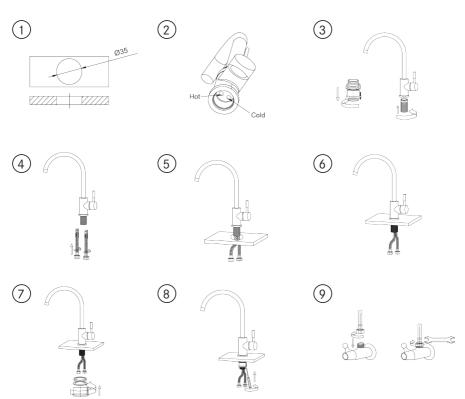

### Installation must be carried out by a certified plumber.

- Ensure that the water feed is a balanced pressure and a maximum 600kpa.
- Hot water feed should be plumbed on the left and cold water feed on the right.
- In case of a Pillar mixer the handle must be on the right with cold water connected on the front and hot on the back.
- Both Hot and cold water lines are to be flushed properly of foreign matter prior to fitting the mixer to ensure no damage to the ceramic cartridge surfaces.
- Allow a 35mm hole in sink or deck for Franke sink mixers.
- In-line strainers must be Installed on all installations to ensure no additional foreign materials damage the ceramic cartridge.
- Flexible connectors should be fitted to the mixer using a combination or shifting spanner. The 1/2" female nut should be fitted to an angle valve. Special care must be taken to ensure the washer is not damaged due to over tightening or twisting of the flexible connector. Failing to adhere to the above installation instructions will deem your warranty null and void.

### **INSTALLATION**