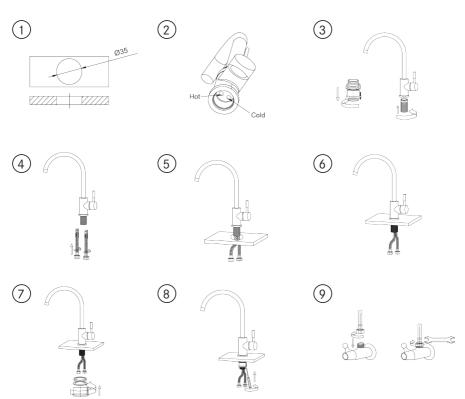

# SINK MIXER INSTALLATION

### Installation must be carried out by a certified plumber.

- Ensure that the water feed is a balanced pressure and a maximum 600kpa.
- Hot water feed should be plumbed on the left and cold water feed on the right.
- In case of a Pillar mixer the handle must be on the right with cold water connected on the front and hot on the back.
- Both Hot and cold water lines are to be flushed properly of foreign matter prior to fitting the mixer to ensure no damage to the ceramic cartridge surfaces.
- Allow a 35mm hole in sink or deck for Franke sink mixers.
- In-line strainers must be Installed on all installations to ensure no additional foreign materials damage the ceramic cartridge.
- Flexible connectors should be fitted to the mixer using a combination or shifting spanner. The 1/2" female nut should be fitted to an angle valve. Special care must be taken to ensure the washer is not damaged due to over tightening or twisting of the flexible connector. Failing to adhere to the above installation instructions will deem your warranty null and void.