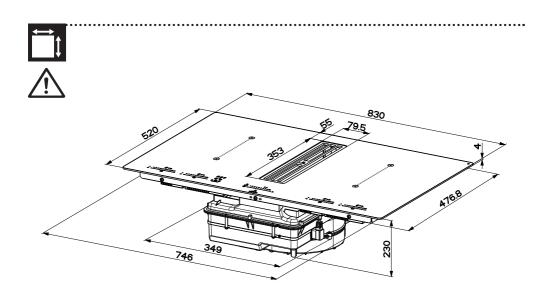

nformations sur la sécurité contenues dans le manuel de l'utilisateur.

INSTALLATION MANUAL

Warning! Before proceeding with installation, read the safety information in the User Manual.

MONTAGEANLEITUNG

Warnhinweis! Vor der Montage die in der Bedienungsanleitung enthaltenen Sicherheitsinformationen lesen.

MANUALE DI INSTALLAZIONE

Avvertenza! Prima di procedere all'installazione, leggere le informazioni sulla sicurezza contenute nel Manuale d'uso.

MANUAL DE INSTALACIÓN
¡Advertencia! Antes de proceder a la instalación, lea las indicaciones de seguridad del manual de instrucciones.

INSTALLATIEHANDLEIDING

Waarschuwing! Lees de veiligheidsinformatie in de gebruikershandleiding alvorens het apparaat te installeren.















PIANO















DUO





## PIANO







DUO

.....



**SOPRANO** 





Cod..: 112.0711.855



Cod..: 112.0711.854



Cod..: 112.0711.856



Cod..: 112.0711.903



Cod..: 112.0711.858



Cod..: 112.0711.852



Cod..: 112.0711.860



Cod..: 112.0711.904



Cod..: 112.0711.901



Cod..: 112.0711. 853



Cod..: 112.0711.902



Cod..: 112.0711.909



Cod..: 112.0711.908



Cod..: 112.0711.905



Cod..: 112.0711.906































































## PIANO SOPRANO













































| L1       | Brown          | ıſ |
|----------|----------------|----|
| L2       | Black          | ıŤ |
| N        | Blue           | ıÌ |
| N        | Grey           | ıľ |
| <b>⊕</b> | Yellow / Green | ıÎ |



| L1       | Brown          |
|----------|----------------|
| L2       | Black          |
| N1