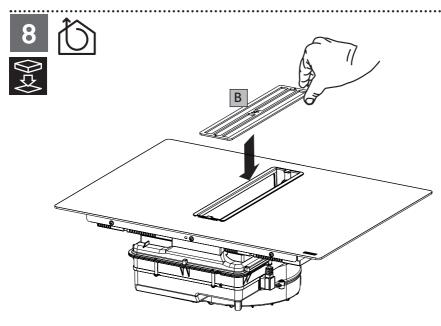

Cod..: 112.0711.858



Cod..: 112.0711.852



Cod..: 112.0711.860



Cod..: 112.0711.904



Cod..: 112.0711.901



Cod..: 112.0711. 853



Cod..: 112.0711.902



Cod..: 112.0711.909



Cod..: 112.0711.908



Cod..: 112.0711.905



Cod..: 112.0711.906































































## PIANO SOPRANO













































| L1       | Brown          | ıſ |
|----------|----------------|----|
| L2       | Black          | ıŤ |
| N        | Blue           | ıÌ |
| N        | Grey           | ıľ |
| <b>⊕</b> | Yellow / Green | ıÎ |



| L1       | Brown          |
|----------|----------------|
| L2       | Black          |
| N1       | Blue           |
| N2       | Grey           |
| <b>+</b> | Yellow / Green |











































.....



••••••