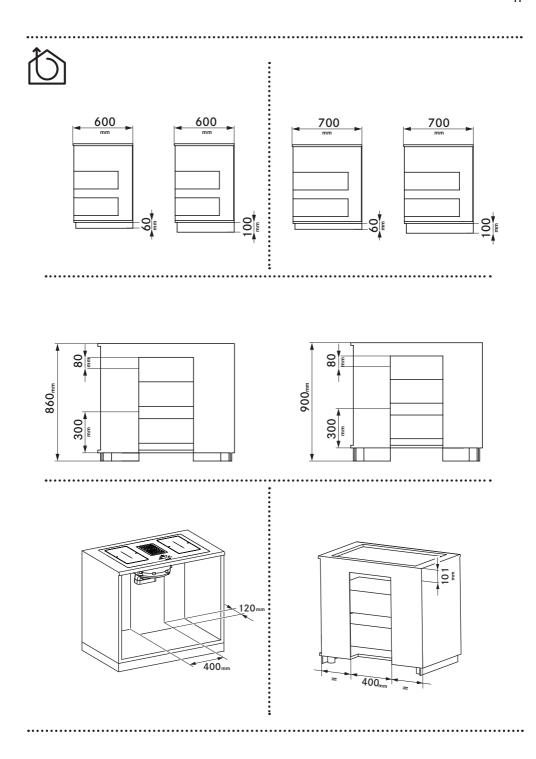

## PIANO

DUO

.....

**SOPRANO** 

Cod..: 112.0711.855

Cod..: 112.0711.854

Cod..: 112.0711.856

Cod..: 112.0711.903