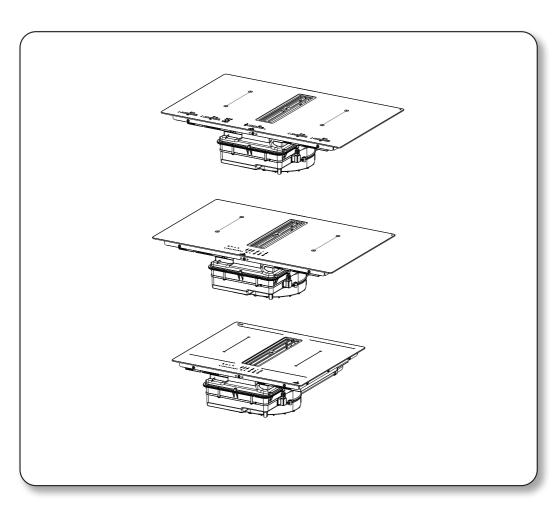

PIANO

DUO

## PIANO

DUO

.....

**SOPRANO** 

Cod..: 112.0711.855

Cod..: 112.0711.854

Cod..: 112.0711.856

Cod..: 112.0711.903