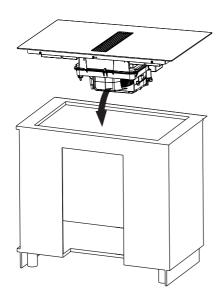

PIANO

DUO

## PIANO

DUO

.....

**SOPRANO** 

Cod..: 112.0711.855

Cod..: 112.0711.854

Cod..: 112.0711.856

Cod..: 112.0711.903