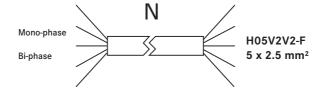

## PIANO SOPRANO

| L1       | Brown          | ıſ |
|----------|----------------|----|
| L2       | Black          | ıŤ |
| N        | Blue           | ıÌ |
| N        | Grey           | ıľ |
| <b>⊕</b> | Yellow / Green | ıÎ |