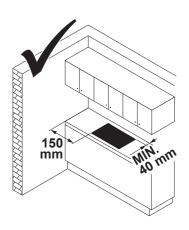

PIANO DUO SOPRANO

PIANO

DUO

## PIANO

DUO

.....

**SOPRANO** 

Cod..: 112.0711.855

Cod..: 112.0711.854

Cod..: 112.0711.856

Cod..: 112.0711.903