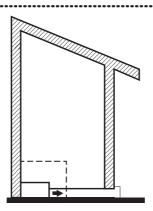

PIANO DUO SOPRANO

PIANO

DUO

## PIANO

DUO

.....

**SOPRANO** 

Cod..: 112.0711.855

Cod..: 112.0711.854

Cod..: 112.0711.856

Cod..: 112.0711.903