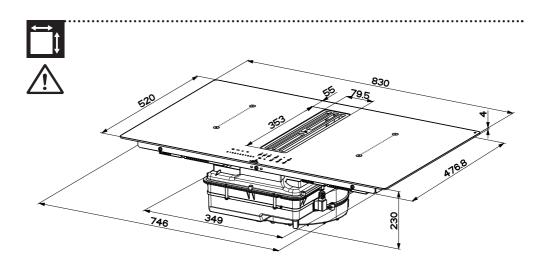

PIANO DUO SOPRANO

## PIANO

DUO

.....

**SOPRANO** 

Cod..: 112.0711.855

Cod..: 112.0711.854

Cod..: 112.0711.856

Cod..: 112.0711.903