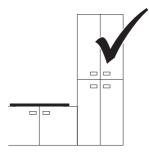

re le informazioni sulla sicurezza contenute nel Manuale d'uso.

MANUAL DE INSTALACIÓN
¡Advertencia! Antes de proceder a la instalación, lea las indicaciones de seguridad del manual de instrucciones.

INSTALLATIEHANDLEIDING

Waarschuwing! Lees de veiligheidsinformatie in de gebruikershandleiding alvorens het apparaat te installeren.















PIANO















DUO





## PIANO







DUO

.....



**SOPRANO** 





Cod..: 112.0711.855



Cod..: 112.0711.854



Cod..: 112.0711.856



Cod..: 112.0711.903



Cod..: 112.0711.858



Cod..: 112.0711.852



Cod..: 112.0711.860



Cod..: 112.0711.904



Cod..: 112.0711.901



Cod..: 112.0711. 853



Cod..: 112.0711.902



Cod..: 112.0711.909



Cod..: 112.0711.908



Cod..: 112.0711.905



Cod..: 112.0711.906































































## PIANO SOPRANO













































| L1       | Brown          | ıſ |
|----------|----------------|----|
| L2       | Black          | ıŤ |
| N        | Blue           | ıÌ |
| N        | Grey           | ıľ |
| <b>⊕</b> | Yellow / Green | ıÎ |



| L1       | Brown          |
|----------|----------------|
| L2       | Black          |
| N1       | Blue           |
| N2       | Grey           |
| <b>+</b> | Yellow / Green |











































.....



••••••