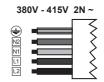

## PIANO SOPRANO

| L1       | Brown          | ıſ |
|----------|----------------|----|
| L2       | Black          | ıŤ |
| N        | Blue           | ıÌ |
| N        | Grey           | ıľ |
| <b>⊕</b> | Yellow / Green | ıÎ |

| L1       | Brown          |
|----------|----------------|
| L2       | Black          |
| N1       | Blue           |
| N2       | Grey           |
| <b>+</b> | Yellow / Green |

.....

••••••