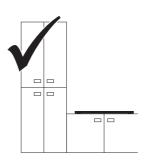

gere le informazioni sulla sicurezza contenute nel Manuale d'uso.

MANUAL DE INSTALACIÓN
¡Advertencia! Antes de proceder a la instalación, lea las indicaciones de seguridad del manual de instrucciones.

INSTALLATIEHANDLEIDING

Waarschuwing! Lees de veiligheidsinformatie in de gebruikershandleiding alvorens het apparaat te installeren.















PIANO















DUO





## PIANO







DUO

.....



**SOPRANO** 





Cod..: 112.0711.855



Cod..: 112.0711.854



Cod..: 112.0711.856



Cod..: 112.0711.903



Cod..: 112.0711.858



Cod..: 112.0711.852



Cod..: 112.0711.860



Cod..: 112.0711.904



Cod..: 112.0711.901



Cod..: 112.0711. 853



Cod..: 112.0711.902



Cod..: 112.0711.909



Cod..: 112.0711.908



Cod..: 112.0711.905



Cod..: 112.0711.906































































## PIANO SOPRANO













































| L1       | Brown          | ıſ |
|----------|----------------|----|
| L2       | Black          | ıŤ |
| N        | Blue           | ıÌ |
| N        | Grey           | ıľ |
| <b>⊕</b> | Yellow / Green | ıÎ |



| L1       | Brown          |
|----------|----------------|
| L2       | Black          |
| N1       | Blue           |
| N2       | Grey           |
| <b>+</b> | Yellow / Green |











































.....



••••••