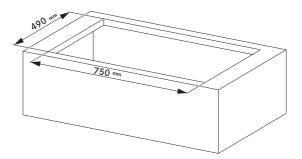

.

MANUAL DE INSTALACIÓN
¡Advertencia! Antes de proceder a la instalación, lea las indicaciones de seguridad del manual de instrucciones.

INSTALLATIEHANDLEIDING

Waarschuwing! Lees de veiligheidsinformatie in de gebruikershandleiding alvorens het apparaat te installeren.















PIANO















DUO





## PIANO







DUO

.....



**SOPRANO** 





Cod..: 112.0711.855



Cod..: 112.0711.854



Cod..: 112.0711.856



Cod..: 112.0711.903



Cod..: 112.0711.858



Cod..: 112.0711.852



Cod..: 112.0711.860



Cod..: 112.0711.904



Cod..: 112.0711.901



Cod..: 112.0711. 853



Cod..: 112.0711.902



Cod..: 112.0711.909



Cod..: 112.0711.908



Cod..: 112.0711.905



Cod..: 112.0711.906































































## PIANO SOPRANO













































| L1       | Brown          | ıſ |
|----------|----------------|----|
| L2       | Black          | ıŤ |
| N        | Blue           | ıÌ |
| N        | Grey           | ıľ |
| <b>⊕</b> | Yellow / Green | ıÎ |



| L1       | Brown          |
|----------|----------------|
| L2       | Black          |
| N1       | Blue           |
| N2       | Grey           |
| <b>+</b> | Yellow / Green |











































.....



••••••