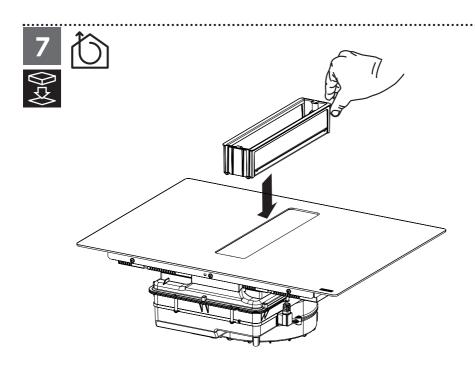

03



Cod..: 112.0711.858



Cod..: 112.0711.852



Cod..: 112.0711.860



Cod..: 112.0711.904



Cod..: 112.0711.901



Cod..: 112.0711. 853



Cod..: 112.0711.902



Cod..: 112.0711.909



Cod..: 112.0711.908



Cod..: 112.0711.905



Cod..: 112.0711.906































































## PIANO SOPRANO













































| L1       | Brown          | ıſ |
|----------|----------------|----|
| L2       | Black          | ıŤ |
| N        | Blue           | ıÌ |
| N        | Grey           | ıľ |
| <b>⊕</b> | Yellow / Green | ıÎ |



| L1       | Brown          |
|----------|----------------|
| L2       | Black          |
| N1       | Blue           |
| N2       | Grey           |
| <b>+</b> | Yellow / Green |











































.....



••••••