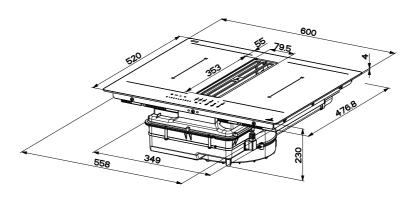

PIANO DUO SOPRANO

## PIANO

DUO

.....

**SOPRANO** 

Cod..: 112.0711.855

Cod..: 112.0711.854

Cod..: 112.0711.856

Cod..: 112.0711.903