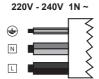

## PIANO SOPRANO

| L1       | Brown          | ıſ |
|----------|----------------|----|
| L2       | Black          | ıŤ |
| N        | Blue           | ıÌ |
| N        | Grey           | ıľ |
| <b>⊕</b> | Yellow / Green | ıÎ |