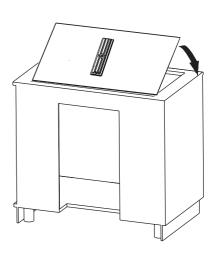

PIANO

DUO

## PIANO

DUO

.....

**SOPRANO** 

Cod..: 112.0711.855

Cod..: 112.0711.854

Cod..: 112.0711.856

Cod..: 112.0711.903