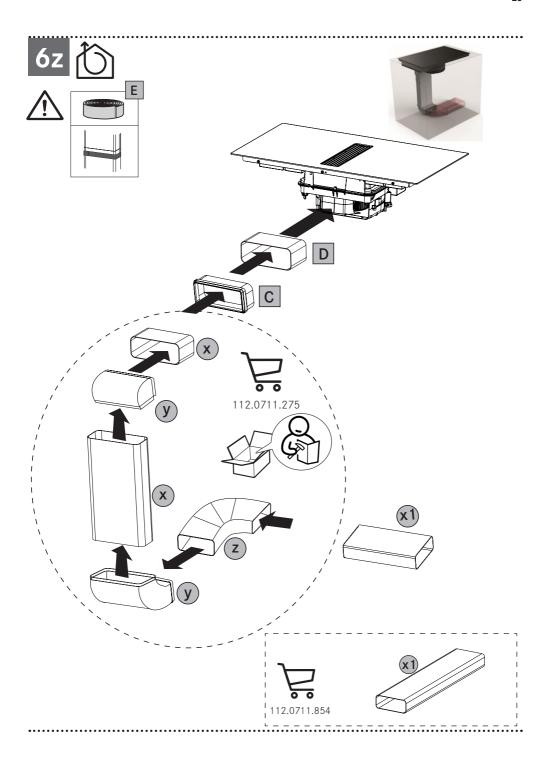

## PIANO

DUO

.....

**SOPRANO** 

Cod..: 112.0711.855

Cod..: 112.0711.854

Cod..: 112.0711.856

Cod..: 112.0711.903

Cod..: 112.0711.858

Cod..: 112.0711.852

Cod..: 112.0711.860

Cod..: 112.0711.904

Cod..: 112.0711.901

Cod..: 112.0711. 853

Cod..: 112.0711.902

Cod..: 112.0711.909