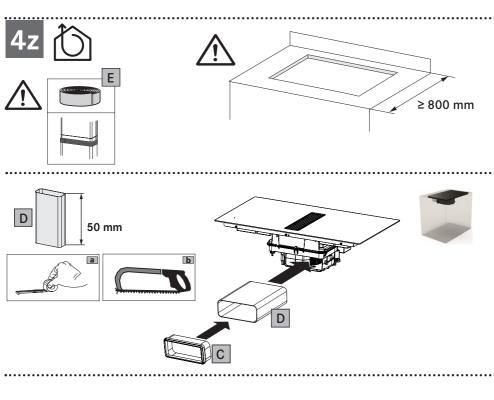

Cod..: 112.0711.903



Cod..: 112.0711.858



Cod..: 112.0711.852



Cod..: 112.0711.860



Cod..: 112.0711.904



Cod..: 112.0711.901



Cod..: 112.0711. 853



Cod..: 112.0711.902



Cod..: 112.0711.909



Cod..: 112.0711.908



Cod..: 112.0711.905



Cod..: 112.0711.906































































## PIANO SOPRANO













































| L1       | Brown          | ıſ |
|----------|----------------|----|
| L2       | Black          | ıŤ |
| N        | Blue           | ıÌ |
| N        | Grey           | ıľ |
| <b>⊕</b> | Yellow / Green | ıÎ |



| L1       | Brown          |
|----------|----------------|
| L2       | Black          |
| N1       | Blue           |
| N2       | Grey           |
| <b>+</b> | Yellow / Green |











































.....



••••••