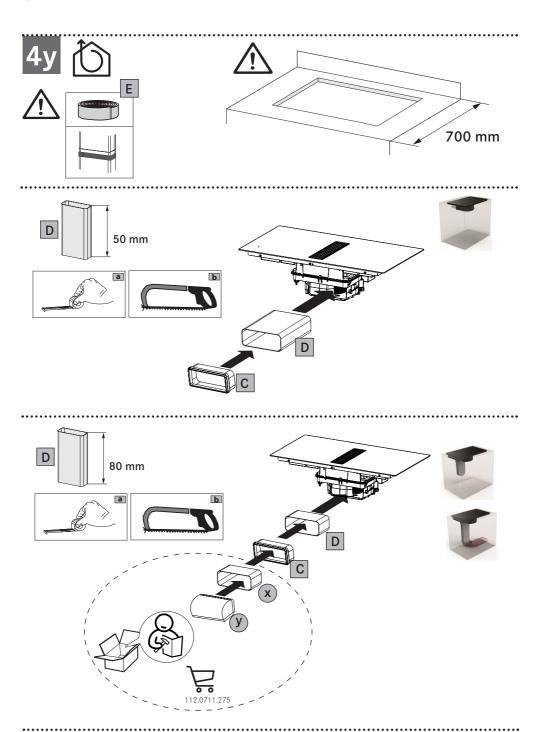

6



Cod..: 112.0711.903



Cod..: 112.0711.858



Cod..: 112.0711.852



Cod..: 112.0711.860



Cod..: 112.0711.904



Cod..: 112.0711.901



Cod..: 112.0711. 853



Cod..: 112.0711.902



Cod..: 112.0711.909



Cod..: 112.0711.908



Cod..: 112.0711.905



Cod..: 112.0711.906































































## PIANO SOPRANO













































| L1       | Brown          | ıſ |
|----------|----------------|----|
| L2       | Black          | ıŤ |
| N        | Blue           | ıÌ |
| N        | Grey           | ıľ |
| <b>⊕</b> | Yellow / Green | ıÎ |



| L1       | Brown          |
|----------|----------------|
| L2       | Black          |
| N1       | Blue           |
| N2       | Grey           |
| <b>+</b> | Yellow / Green |











































.....



••••••