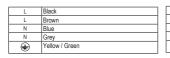

## PIANO SOPRANO

| L1       | Brown          | ıſ |
|----------|----------------|----|
| L2       | Black          | ıŤ |
| N        | Blue           | ıÌ |
| N        | Grey           | ıľ |
| <b>⊕</b> | Yellow / Green | ıÎ |