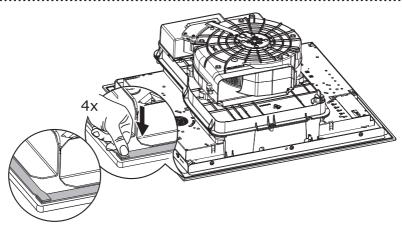

INSTALACIÓN
¡Advertencia! Antes de proceder a la instalación, lea las indicaciones de seguridad del manual de instrucciones.

INSTALLATIEHANDLEIDING

Waarschuwing! Lees de veiligheidsinformatie in de gebruikershandleiding alvorens het apparaat te installeren.















PIANO















DUO





## PIANO







DUO

.....



**SOPRANO** 





Cod..: 112.0711.855



Cod..: 112.0711.854



Cod..: 112.0711.856



Cod..: 112.0711.903



Cod..: 112.0711.858



Cod..: 112.0711.852



Cod..: 112.0711.860



Cod..: 112.0711.904



Cod..: 112.0711.901



Cod..: 112.0711. 853



Cod..: 112.0711.902



Cod..: 112.0711.909



Cod..: 112.0711.908



Cod..: 112.0711.905



Cod..: 112.0711.906































































## PIANO SOPRANO













































| L1       | Brown          | ıſ |
|----------|----------------|----|
| L2       | Black          | ıŤ |
| N        | Blue           | ıÌ |
| N        | Grey           | ıľ |
| <b>⊕</b> | Yellow / Green | ıÎ |



| L1       | Brown          |
|----------|----------------|
| L2       | Black          |
| N1       | Blue           |
| N2       | Grey           |
| <b>+</b> | Yellow / Green |











































.....



••••••