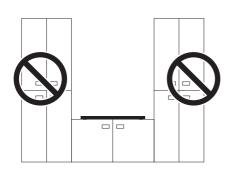

PIANO DUO SOPRANO

PIANO

DUO

## PIANO

DUO

.....

**SOPRANO** 

Cod..: 112.0711.855

Cod..: 112.0711.854

Cod..: 112.0711.856

Cod..: 112.0711.903