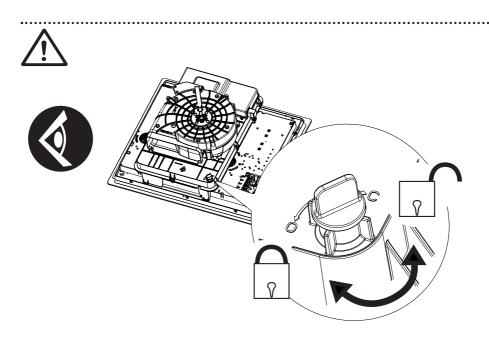

.0711.858



Cod..: 112.0711.852



Cod..: 112.0711.860



Cod..: 112.0711.904



Cod..: 112.0711.901



Cod..: 112.0711. 853



Cod..: 112.0711.902



Cod..: 112.0711.909



Cod..: 112.0711.908



Cod..: 112.0711.905



Cod..: 112.0711.906































































## PIANO SOPRANO













































| L1       | Brown          | ıſ |
|----------|----------------|----|
| L2       | Black          | ıŤ |
| N        | Blue           | ıÌ |
| N        | Grey           | ıľ |
| <b>⊕</b> | Yellow / Green | ıÎ |



| L1       | Brown          |
|----------|----------------|
| L2       | Black          |
| N1       | Blue           |
| N2       | Grey           |
| <b>+</b> | Yellow / Green |











































.....



••••••