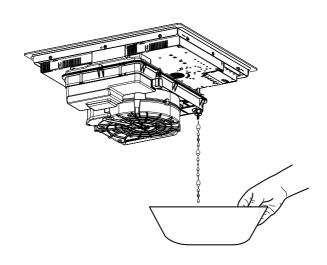

Cod..: 112.0711.852



Cod..: 112.0711.860



Cod..: 112.0711.904



Cod..: 112.0711.901



Cod..: 112.0711. 853



Cod..: 112.0711.902



Cod..: 112.0711.909



Cod..: 112.0711.908



Cod..: 112.0711.905



Cod..: 112.0711.906































































## PIANO SOPRANO













































| L1       | Brown          | ıſ |
|----------|----------------|----|
| L2       | Black          | ıŤ |
| N        | Blue           | ıÌ |
| N        | Grey           | ıľ |
| <b>⊕</b> | Yellow / Green | ıÎ |



| L1       | Brown          |
|----------|----------------|
| L2       | Black          |
| N1       | Blue           |
| N2       | Grey           |
| <b>+</b> | Yellow / Green |











































.....



••••••