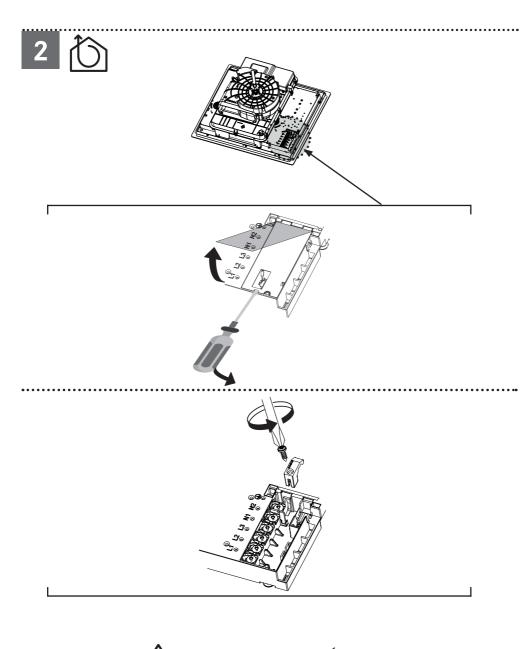

NSTALACIÓN
¡Advertencia! Antes de proceder a la instalación, lea las indicaciones de seguridad del manual de instrucciones.

INSTALLATIEHANDLEIDING

Waarschuwing! Lees de veiligheidsinformatie in de gebruikershandleiding alvorens het apparaat te installeren.















PIANO















DUO





## PIANO







DUO

.....



**SOPRANO** 





Cod..: 112.0711.855



Cod..: 112.0711.854



Cod..: 112.0711.856



Cod..: 112.0711.903



Cod..: 112.0711.858



Cod..: 112.0711.852



Cod..: 112.0711.860



Cod..: 112.0711.904



Cod..: 112.0711.901



Cod..: 112.0711. 853



Cod..: 112.0711.902



Cod..: 112.0711.909



Cod..: 112.0711.908



Cod..: 112.0711.905



Cod..: 112.0711.906































































## PIANO SOPRANO













































| L1       | Brown          | ıſ |
|----------|----------------|----|
| L2       | Black          | ıŤ |
| N        | Blue           | ıÌ |
| N        | Grey           | ıľ |
| <b>⊕</b> | Yellow / Green | ıÎ |



| L1       | Brown          |
|----------|----------------|
| L2       | Black          |
| N1       | Blue           |
| N2       | Grey           |
| <b>+</b> | Yellow / Green |











































.....



••••••