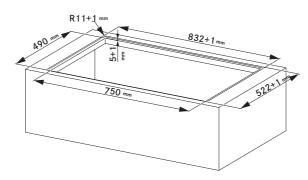

'uso.

MANUAL DE INSTALACIÓN
¡Advertencia! Antes de proceder a la instalación, lea las indicaciones de seguridad del manual de instrucciones.

INSTALLATIEHANDLEIDING

Waarschuwing! Lees de veiligheidsinformatie in de gebruikershandleiding alvorens het apparaat te installeren.















PIANO















DUO





## PIANO







DUO

.....



**SOPRANO** 





Cod..: 112.0711.855



Cod..: 112.0711.854



Cod..: 112.0711.856



Cod..: 112.0711.903



Cod..: 112.0711.858



Cod..: 112.0711.852



Cod..: 112.0711.860



Cod..: 112.0711.904



Cod..: 112.0711.901



Cod..: 112.0711. 853



Cod..: 112.0711.902



Cod..: 112.0711.909



Cod..: 112.0711.908



Cod..: 112.0711.905



Cod..: 112.0711.906































































## PIANO SOPRANO













































| L1       | Brown          | ıſ |
|----------|----------------|----|
| L2       | Black          | ıŤ |
| N        | Blue           | ıÌ |
| N        | Grey           | ıľ |
| <b>⊕</b> | Yellow / Green | ıÎ |



| L1       | Brown          |
|----------|----------------|
| L2       | Black          |
| N1       | Blue           |
| N2       | Grey           |
| <b>+</b> | Yellow / Green |











































.....



••••••