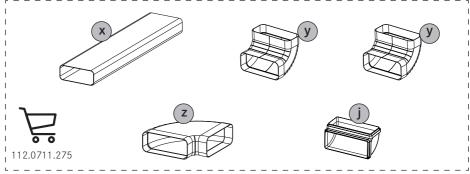

## PIANO

DUO

.....

**SOPRANO** 

Cod..: 112.0711.855

Cod..: 112.0711.854

Cod..: 112.0711.856

Cod..: 112.0711.903