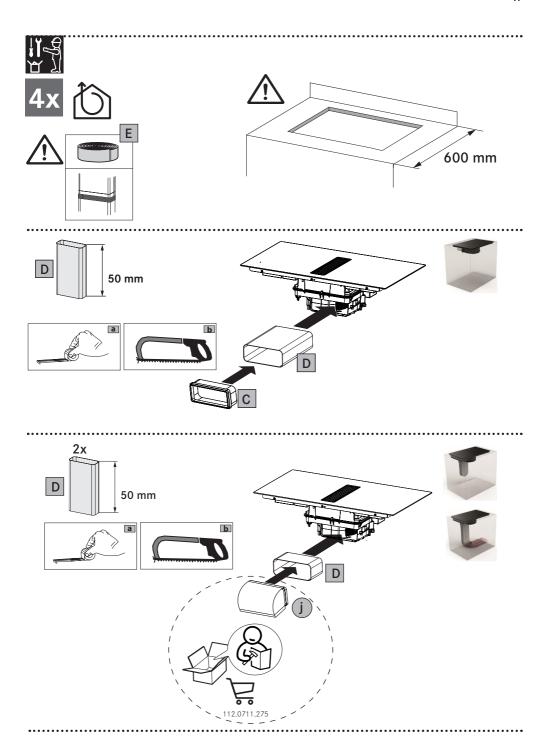

856



Cod..: 112.0711.903



Cod..: 112.0711.858



Cod..: 112.0711.852



Cod..: 112.0711.860



Cod..: 112.0711.904



Cod..: 112.0711.901



Cod..: 112.0711. 853



Cod..: 112.0711.902



Cod..: 112.0711.909



Cod..: 112.0711.908



Cod..: 112.0711.905



Cod..: 112.0711.906































































## PIANO SOPRANO













































| L1       | Brown          | ıſ |
|----------|----------------|----|
| L2       | Black          | ıŤ |
| N        | Blue           | ıÌ |
| N        | Grey           | ıľ |
| <b>⊕</b> | Yellow / Green | ıÎ |



| L1       | Brown          |
|----------|----------------|
| L2       | Black          |
| N1       | Blue           |
| N2       | Grey           |
| <b>+</b> | Yellow / Green |











































.....



••••••