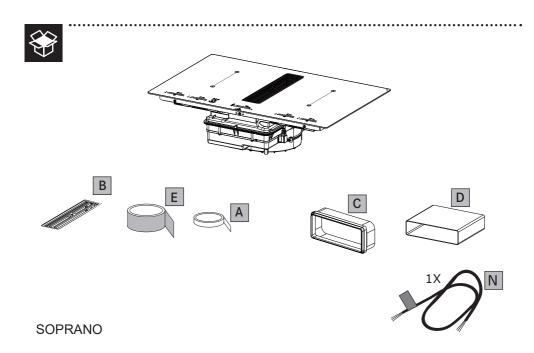

PIANO DUO SOPRANO

## PIANO

DUO

.....

**SOPRANO** 

Cod..: 112.0711.855

Cod..: 112.0711.854

Cod..: 112.0711.856

Cod..: 112.0711.903