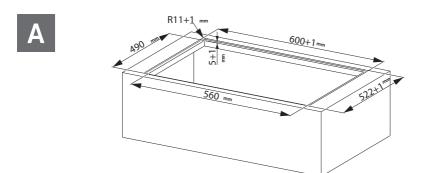

ANUAL DE INSTALACIÓN
¡Advertencia! Antes de proceder a la instalación, lea las indicaciones de seguridad del manual de instrucciones.

INSTALLATIEHANDLEIDING

Waarschuwing! Lees de veiligheidsinformatie in de gebruikershandleiding alvorens het apparaat te installeren.















PIANO















DUO





## PIANO







DUO

.....



**SOPRANO** 





Cod..: 112.0711.855



Cod..: 112.0711.854



Cod..: 112.0711.856



Cod..: 112.0711.903



Cod..: 112.0711.858



Cod..: 112.0711.852



Cod..: 112.0711.860



Cod..: 112.0711.904



Cod..: 112.0711.901



Cod..: 112.0711. 853



Cod..: 112.0711.902



Cod..: 112.0711.909



Cod..: 112.0711.908



Cod..: 112.0711.905



Cod..: 112.0711.906































































## PIANO SOPRANO













































| L1       | Brown          | ıſ |
|----------|----------------|----|
| L2       | Black          | ıŤ |
| N        | Blue           | ıÌ |
| N        | Grey           | ıľ |
| <b>⊕</b> | Yellow / Green | ıÎ |



| L1       | Brown          |
|----------|----------------|
| L2       | Black          |
| N1       | Blue           |
| N2       | Grey           |
| <b>+</b> | Yellow / Green |











































.....



••••••