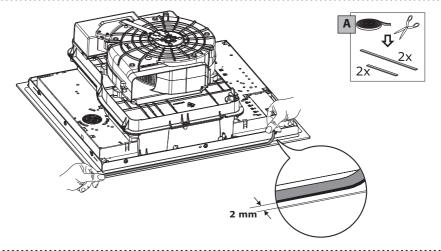

DE INSTALACIÓN
¡Advertencia! Antes de proceder a la instalación, lea las indicaciones de seguridad del manual de instrucciones.

INSTALLATIEHANDLEIDING

Waarschuwing! Lees de veiligheidsinformatie in de gebruikershandleiding alvorens het apparaat te installeren.















PIANO















DUO





## PIANO







DUO

.....



**SOPRANO** 





Cod..: 112.0711.855



Cod..: 112.0711.854



Cod..: 112.0711.856



Cod..: 112.0711.903



Cod..: 112.0711.858



Cod..: 112.0711.852



Cod..: 112.0711.860



Cod..: 112.0711.904



Cod..: 112.0711.901



Cod..: 112.0711. 853



Cod..: 112.0711.902



Cod..: 112.0711.909



Cod..: 112.0711.908



Cod..: 112.0711.905



Cod..: 112.0711.906































































## PIANO SOPRANO













































| L1       | Brown          | ıſ |
|----------|----------------|----|
| L2       | Black          | ıŤ |
| N        | Blue           | ıÌ |
| N        | Grey           | ıľ |
| <b>⊕</b> | Yellow / Green | ıÎ |



| L1       | Brown          |
|----------|----------------|
| L2       | Black          |
| N1       | Blue           |
| N2       | Grey           |
| <b>+</b> | Yellow / Green |











































.....



••••••