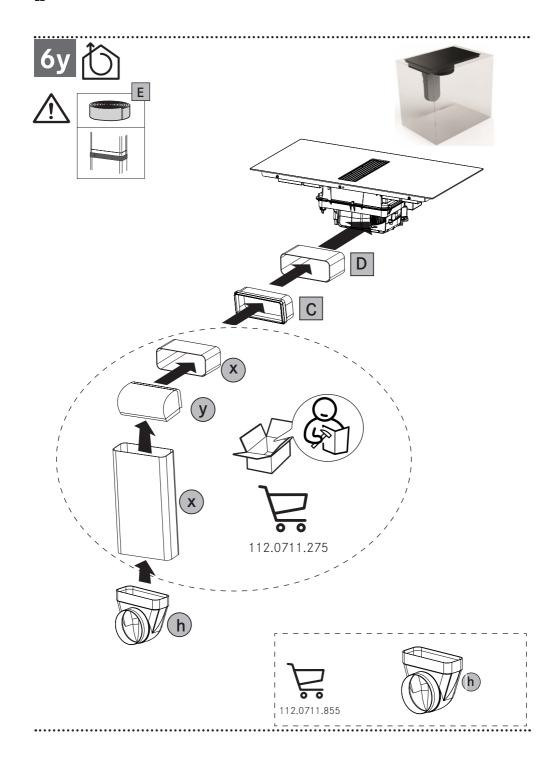

## PIANO

DUO

.....

**SOPRANO** 

Cod..: 112.0711.855

Cod..: 112.0711.854

Cod..: 112.0711.856

Cod..: 112.0711.903

Cod..: 112.0711.858

Cod..: 112.0711.852

Cod..: 112.0711.860

Cod..: 112.0711.904

Cod..: 112.0711.901

Cod..: 112.0711. 853

Cod..: 112.0711.902

Cod..: 112.0711.909