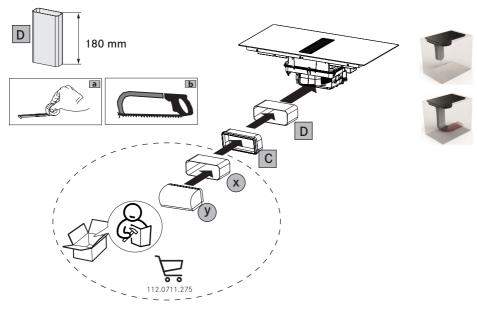

## PIANO

DUO

.....

**SOPRANO** 

Cod..: 112.0711.855

Cod..: 112.0711.854

Cod..: 112.0711.856

Cod..: 112.0711.903

Cod..: 112.0711.858

Cod..: 112.0711.852

Cod..: 112.0711.860

Cod..: 112.0711.904

Cod..: 112.0711.901

Cod..: 112.0711. 853

Cod..: 112.0711.902

Cod..: 112.0711.909

Cod..: 112.0711.908

Cod..: 112.0711.905

Cod..: 112.0711.906