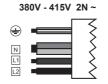

| L1       | Brown          |
|----------|----------------|
| L2       | Black          |
| N1       | Blue           |
| N2       | Grey           |
| <b>+</b> | Yellow / Green |

.....

••••••