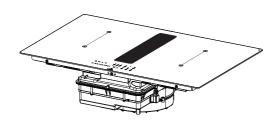

PIANO

DUO

## PIANO

DUO

.....

**SOPRANO** 

Cod..: 112.0711.855

Cod..: 112.0711.854

Cod..: 112.0711.856

Cod..: 112.0711.903