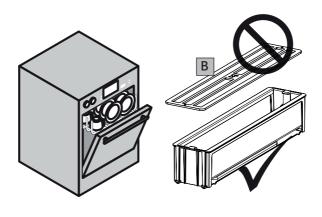

12.0711.858



Cod..: 112.0711.852



Cod..: 112.0711.860



Cod..: 112.0711.904



Cod..: 112.0711.901



Cod..: 112.0711. 853



Cod..: 112.0711.902



Cod..: 112.0711.909



Cod..: 112.0711.908



Cod..: 112.0711.905



Cod..: 112.0711.906































































## PIANO SOPRANO













































| L1       | Brown          | ıſ |
|----------|----------------|----|
| L2       | Black          | ıŤ |
| N        | Blue           | ıÌ |
| N        | Grey           | ıľ |
| <b>⊕</b> | Yellow / Green | ıÎ |



| L1       | Brown          |
|----------|----------------|
| L2       | Black          |
| N1       | Blue           |
| N2       | Grey           |
| <b>+</b> | Yellow / Green |











































.....



••••••