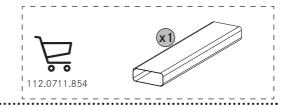

## PIANO

DUO

.....

**SOPRANO** 

Cod..: 112.0711.855

Cod..: 112.0711.854

Cod..: 112.0711.856

Cod..: 112.0711.903