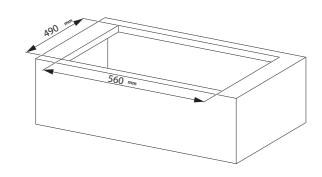

UAL DE INSTALACIÓN
¡Advertencia! Antes de proceder a la instalación, lea las indicaciones de seguridad del manual de instrucciones.

INSTALLATIEHANDLEIDING

Waarschuwing! Lees de veiligheidsinformatie in de gebruikershandleiding alvorens het apparaat te installeren.















PIANO















DUO





## PIANO







DUO

.....



**SOPRANO** 





Cod..: 112.0711.855



Cod..: 112.0711.854



Cod..: 112.0711.856



Cod..: 112.0711.903



Cod..: 112.0711.858



Cod..: 112.0711.852



Cod..: 112.0711.860



Cod..: 112.0711.904



Cod..: 112.0711.901



Cod..: 112.0711. 853



Cod..: 112.0711.902



Cod..: 112.0711.909



Cod..: 112.0711.908



Cod..: 112.0711.905



Cod..: 112.0711.906































































## PIANO SOPRANO













































| L1       | Brown          | ıſ |
|----------|----------------|----|
| L2       | Black          | ıŤ |
| N        | Blue           | ıÌ |
| N        | Grey           | ıľ |
| <b>⊕</b> | Yellow / Green | ıÎ |



| L1       | Brown          |
|----------|----------------|
| L2       | Black          |
| N1       | Blue           |
| N2       | Grey           |
| <b>+</b> | Yellow / Green |











































.....



••••••