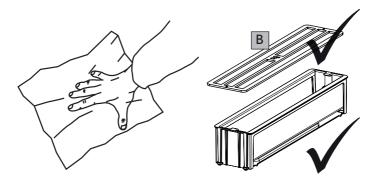

112.0711.858



Cod..: 112.0711.852



Cod..: 112.0711.860



Cod..: 112.0711.904



Cod..: 112.0711.901



Cod..: 112.0711. 853



Cod..: 112.0711.902



Cod..: 112.0711.909



Cod..: 112.0711.908



Cod..: 112.0711.905



Cod..: 112.0711.906































































## PIANO SOPRANO













































| L1       | Brown          | ıſ |
|----------|----------------|----|
| L2       | Black          | ıŤ |
| N        | Blue           | ıÌ |
| N        | Grey           | ıľ |
| <b>⊕</b> | Yellow / Green | ıÎ |



| L1       | Brown          |
|----------|----------------|
| L2       | Black          |
| N1       | Blue           |
| N2       | Grey           |
| <b>+</b> | Yellow / Green |











































.....



••••••