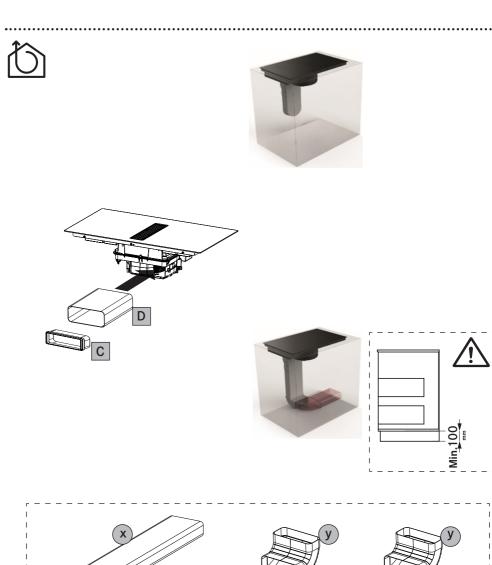

## PIANO

DUO

.....

**SOPRANO** 

Cod..: 112.0711.855

Cod..: 112.0711.854

Cod..: 112.0711.856

Cod..: 112.0711.903