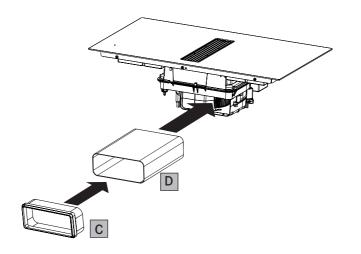

## PIANO

DUO

.....

**SOPRANO** 

Cod..: 112.0711.855

Cod..: 112.0711.854

Cod..: 112.0711.856

Cod..: 112.0711.903