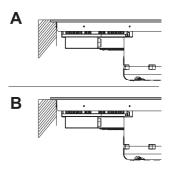

le d'uso.

MANUAL DE INSTALACIÓN
¡Advertencia! Antes de proceder a la instalación, lea las indicaciones de seguridad del manual de instrucciones.

INSTALLATIEHANDLEIDING

Waarschuwing! Lees de veiligheidsinformatie in de gebruikershandleiding alvorens het apparaat te installeren.















PIANO















DUO





## PIANO







DUO

.....



**SOPRANO** 





Cod..: 112.0711.855



Cod..: 112.0711.854



Cod..: 112.0711.856



Cod..: 112.0711.903



Cod..: 112.0711.858



Cod..: 112.0711.852



Cod..: 112.0711.860



Cod..: 112.0711.904



Cod..: 112.0711.901



Cod..: 112.0711. 853



Cod..: 112.0711.902



Cod..: 112.0711.909



Cod..: 112.0711.908



Cod..: 112.0711.905



Cod..: 112.0711.906































































## PIANO SOPRANO













































| L1       | Brown          | ıſ |
|----------|----------------|----|
| L2       | Black          | ıŤ |
| N        | Blue           | ıÌ |
| N        | Grey           | ıľ |
| <b>⊕</b> | Yellow / Green | ıÎ |



| L1       | Brown          |
|----------|----------------|
| L2       | Black          |
| N1       | Blue           |
| N2       | Grey           |
| <b>+</b> | Yellow / Green |











































.....



••••••