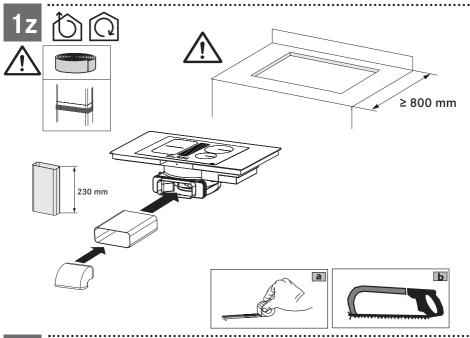

s informations sur la sécurité contenues dans le manuel de l'utilisateur.
- INSTALLATION MANUAL

  Warning! Before proceeding with installation, read the safety information in the User Manual.
- MONTAGEANLEITUNG

  Warnhinweis! Vor der Montage die in der Bedienungsanleitung enthaltenen Sicherheitsinformationen lesen.
- MANUALE DI INSTALLAZIONE

  Avvertenza! Prima di procedere all'installazione, leggere le informazioni sulla sicurezza contenute nel Manuale d'uso.
- MANUAL DE INSTALACIÓN
  ¡Advertencia! Antes de proceder a la instalación, lea las indicaciones de seguridad del manual de instrucciones.
- INSTALLATIEHANDLEIDING

  Waarschuwing! Lees de veiligheidsinformatie in de gebruikershandleiding alvorens het apparaat te installeren.

















112.0616.145











Α



B















.....



































......































9c 📵 













220V - 240V 1N ~



| L | Black          |  |  |  |
|---|----------------|--|--|--|
| L | Brown          |  |  |  |
| N | Blue           |  |  |  |
| N | Grey           |  |  |  |
| ⊕ | Yellow / Green |  |  |  |

380V - 415V 2N ~



| L1       | Brown          |
|----------|----------------|
| L2       | Black          |
| N        | Blue           |
| N        | Grey           |
| <b>+</b> | Yellow / Green |

| 38     | 0V - 415V | ∠N ~  |
|--------|-----------|-------|
| $\Box$ |           | 3     |
| ◛      | _         | \ \ \ |
| N2     |           |       |
| N1     |           |       |
| L1     |           | \     |

| L1       | Brown          |  |  |
|----------|--------------