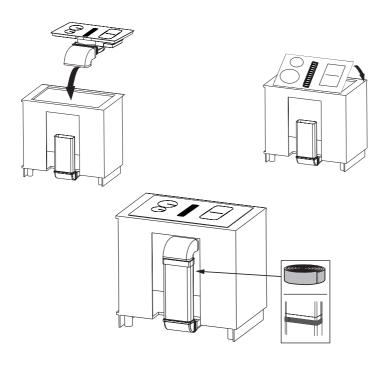

LLATION MANUAL

  Warning! Before proceeding with installation, read the safety information in the User Manual.
- MONTAGEANLEITUNG

  Warnhinweis! Vor der Montage die in der Bedienungsanleitung enthaltenen Sicherheitsinformationen lesen.
- MANUALE DI INSTALLAZIONE

  Avvertenza! Prima di procedere all'installazione, leggere le informazioni sulla sicurezza contenute nel Manuale d'uso.
- MANUAL DE INSTALACIÓN
  ¡Advertencia! Antes de proceder a la instalación, lea las indicaciones de seguridad del manual de instrucciones.
- INSTALLATIEHANDLEIDING

  Waarschuwing! Lees de veiligheidsinformatie in de gebruikershandleiding alvorens het apparaat te installeren.

















112.0616.145











Α



B















.....



































......































9c 📵 













220V - 240V 1N ~



| L | Black          |  |  |  |
|---|----------------|--|--|--|
| L | Brown          |  |  |  |
| N | Blue           |  |  |  |
| N | Grey           |  |  |  |
| ⊕ | Yellow / Green |  |  |  |

380V - 415V 2N ~



| L1       | Brown          |
|----------|----------------|
| L2       | Black          |
| N        | Blue           |
| N        | Grey           |
| <b>+</b> | Yellow / Green |

| 38     | 0V - 415V | ∠N ~  |
|--------|-----------|-------|
| $\Box$ |           | 3     |
| ◛      | _         | \ \ \ |
| N2     |           |       |
| N1     |           |       |
| L1     |           | \     |

| L1       | Brown          |  |  |
|----------|----------------|--|--|
| L2       | Black          |  |  |
| N1       | Blue           |  |  |