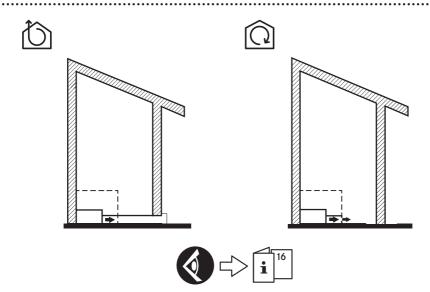

rmations sur la sécurité contenues dans le manuel de l'utilisateur.
- INSTALLATION MANUAL

  Warning! Before proceeding with installation, read the safety information in the User Manual.
- MONTAGEANLEITUNG

  Warnhinweis! Vor der Montage die in der Bedienungsanleitung enthaltenen Sicherheitsinformationen lesen.
- MANUALE DI INSTALLAZIONE

  Avvertenza! Prima di procedere all'installazione, leggere le informazioni sulla sicurezza contenute nel Manuale d'uso.
- MANUAL DE INSTALACIÓN
  ¡Advertencia! Antes de proceder a la instalación, lea las indicaciones de seguridad del manual de instrucciones.
- INSTALLATIEHANDLEIDING

  Waarschuwing! Lees de veiligheidsinformatie in de gebruikershandleiding alvorens het apparaat te installeren.

















112.0616.145











Α



B















.....



































......































9c 📵 













220V - 240V 1N ~



| L | Black          |  |  |  |
|---|----------------|--|--|--|
| L | Brown          |  |  |  |
| N | Blue           |  |  |  |
| N | Grey           |  |  |  |
| ⊕ | Yellow / Green |  |  |  |

380V - 415V 2N ~



| L1       | Brown          |
|----------|----------------|
| L2       | Black          |
| N        | Blue           |
| N        | Grey           |
| <b>+</b> | Yellow / Green |

| 38     | 0V - 415V | ∠N ~  |
|--------|-----------|-------|
| $\Box$ |           | 3     |
| ◛      | _         | \ \ \ |
| N2     |           |       |
| N1     |           |       |
| L1     |           | \     |

| L1       | Brown          |  |  |
|----------|----------------|--|