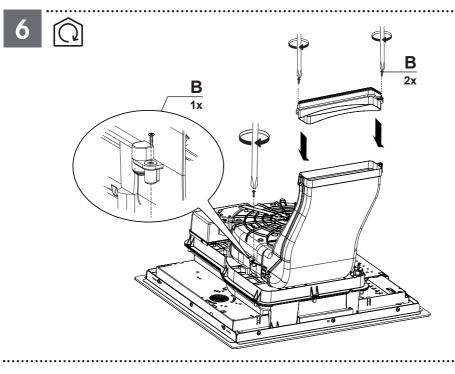

isateur.
- INSTALLATION MANUAL

  Warning! Before proceeding with installation, read the safety information in the User Manual.
- MONTAGEANLEITUNG

  Warnhinweis! Vor der Montage die in der Bedienungsanleitung enthaltenen Sicherheitsinformationen lesen.
- MANUALE DI INSTALLAZIONE

  Avvertenza! Prima di procedere all'installazione, leggere le informazioni sulla sicurezza contenute nel Manuale d'uso.
- MANUAL DE INSTALACIÓN
  ¡Advertencia! Antes de proceder a la instalación, lea las indicaciones de seguridad del manual de instrucciones.
- INSTALLATIEHANDLEIDING

  Waarschuwing! Lees de veiligheidsinformatie in de gebruikershandleiding alvorens het apparaat te installeren.

















112.0616.145











Α



B















.....



































......































9c 📵 













220V - 240V 1N ~



| L | Black          |  |  |  |
|---|----------------|--|--|--|
| L | Brown          |  |  |  |
| N | Blue           |  |  |  |
| N | Grey           |  |  |  |
| ⊕ | Yellow / Green |  |  |  |

380V - 415V 2N ~



| L1       | Brown          |
|----------|----------------|
| L2       | Black          |
| N        | Blue           |
| N        | Grey           |
| <b>+</b> | Yellow / Green |

| 38     | 0V - 415V | ∠N ~  |
|--------|-----------|-------|
| $\Box$ |           | 3     |
| ◛      | _         | \ \ \ |
| N2     |           |       |
| N1     |           |       |
| L1     |           | \     |

| L1       | Brown          |  |  |
|----------|----------------|--|--|
| L2       | Black          |  |  |
| N1       | Blue