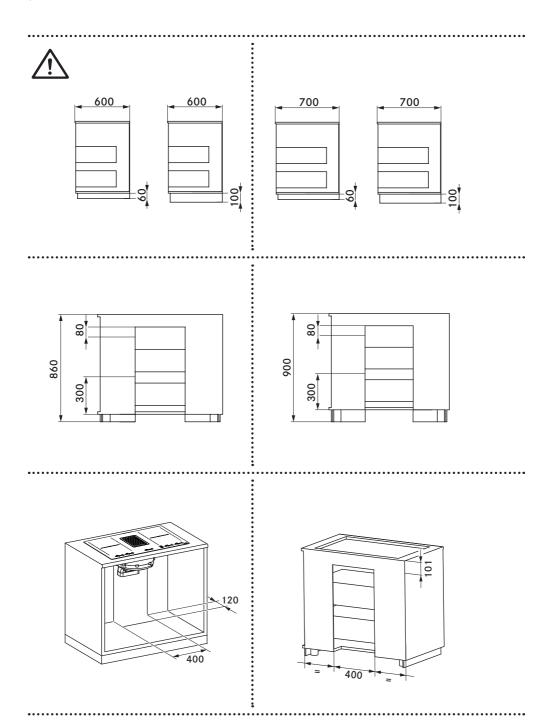

, veuillez lire les informations sur la sécurité contenues dans le manuel de l'utilisateur.
- INSTALLATION MANUAL

  Warning! Before proceeding with installation, read the safety information in the User Manual.
- MONTAGEANLEITUNG

  Warnhinweis! Vor der Montage die in der Bedienungsanleitung enthaltenen Sicherheitsinformationen lesen.
- MANUALE DI INSTALLAZIONE

  Avvertenza! Prima di procedere all'installazione, leggere le informazioni sulla sicurezza contenute nel Manuale d'uso.
- MANUAL DE INSTALACIÓN
  ¡Advertencia! Antes de proceder a la instalación, lea las indicaciones de seguridad del manual de instrucciones.
- INSTALLATIEHANDLEIDING

  Waarschuwing! Lees de veiligheidsinformatie in de gebruikershandleiding alvorens het apparaat te installeren.

















112.0616.145











Α



B















.....



































......































9c 📵 













220V - 240V 1N ~



| L | Black          |  |  |  |
|---|----------------|--|--|--|
| L | Brown          |  |  |  |
| N | Blue           |  |  |  |
| N | Grey           |  |  |  |
| ⊕ | Yellow / Green |  |  |  |

380V - 415V 2N ~



| L1       | Brown          |
|----------|----------------|
| L2       | Black          |
| N        | Blue           |
| N        | Grey           |
| <b>+</b> | Yellow / Green |

| 38     | 0V - 415V | ∠N ~  |
|--------|-----------|-------|
| $\Box$ |           | 3     |
| ◛      | _         | \ \ \ |
| N2     |           |       |
| N1     |           |       |
| L1     |           | \     |

| L1       | Brown          |  |  |
|-------