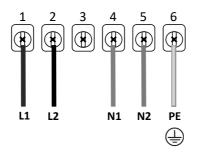

| L1       | Brown          |
|----------|----------------|
| L2       | Black          |
| N        | Blue           |
| N        | Grey           |
| <b>+</b> | Yellow / Green |

| 38     | 0V - 415V | ∠N ~  |
|--------|-----------|-------|
| $\Box$ |           | 3     |
| ◛      | _         | \ \ \ |
| N2     |           |       |
| N1     |           |       |
| L1     |           | \     |

| L1       | Brown          |  |  |
|----------|----------------|--|--|
| L2       | Black          |  |  |
| N1       | Blue           |  |  |
| N2       | Grey           |  |  |
| <b>⊕</b> | Yellow / Green |  |  |