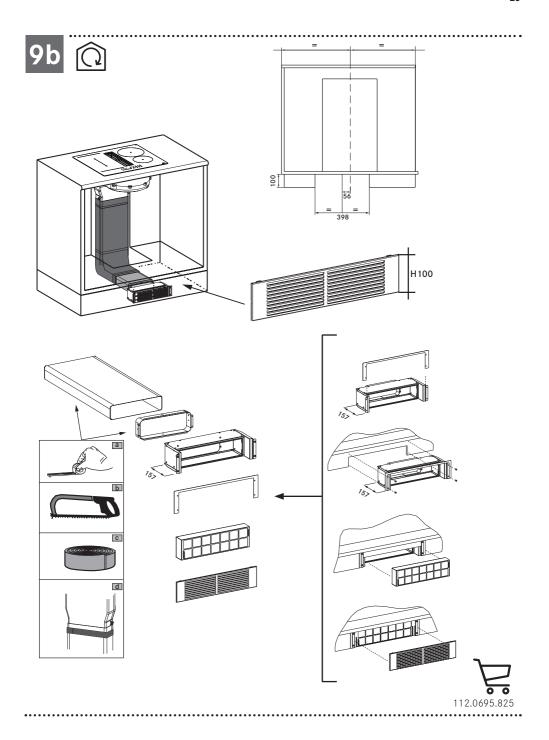

ION MANUAL

  Warning! Before proceeding with installation, read the safety information in the User Manual.
- MONTAGEANLEITUNG

  Warnhinweis! Vor der Montage die in der Bedienungsanleitung enthaltenen Sicherheitsinformationen lesen.
- MANUALE DI INSTALLAZIONE

  Avvertenza! Prima di procedere all'installazione, leggere le informazioni sulla sicurezza contenute nel Manuale d'uso.
- MANUAL DE INSTALACIÓN
  ¡Advertencia! Antes de proceder a la instalación, lea las indicaciones de seguridad del manual de instrucciones.
- INSTALLATIEHANDLEIDING

  Waarschuwing! Lees de veiligheidsinformatie in de gebruikershandleiding alvorens het apparaat te installeren.

















112.0616.145











Α



B















.....



































......































9c 📵 













220V - 240V 1N ~



| L | Black          |  |  |  |
|---|----------------|--|--|--|
| L | Brown          |  |  |  |
| N | Blue           |  |  |  |
| N | Grey           |  |  |  |
| ⊕ | Yellow / Green |  |  |  |

380V - 415V 2N ~



| L1       | Brown          |
|----------|----------------|
| L2       | Black          |
| N        | Blue           |
| N        | Grey           |
| <b>+</b> | Yellow / Green |

| 38     | 0V - 415V | ∠N ~  |
|--------|-----------|-------|
| $\Box$ |           | 3     |
| ◛      | _         | \ \ \ |
| N2     |           |       |
| N1     |           |       |
| L1     |           | \     |

| L1       | Brown          |  |  |
|----------|----------------|--|--|
| L2       | Black          |  |  |
| N1       | Blue           |  |  |
| N