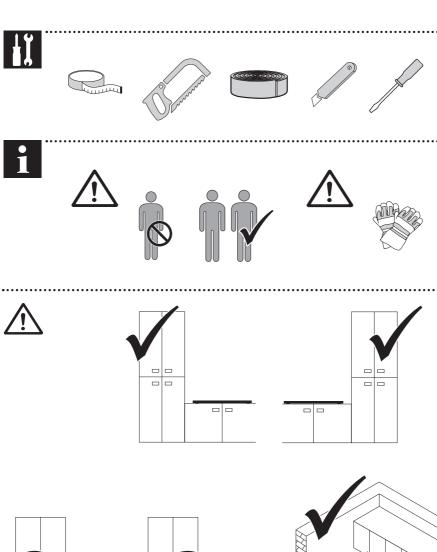

  Warning! Before proceeding with installation, read the safety information in the User Manual.
- MONTAGEANLEITUNG

  Warnhinweis! Vor der Montage die in der Bedienungsanleitung enthaltenen Sicherheitsinformationen lesen.
- MANUALE DI INSTALLAZIONE