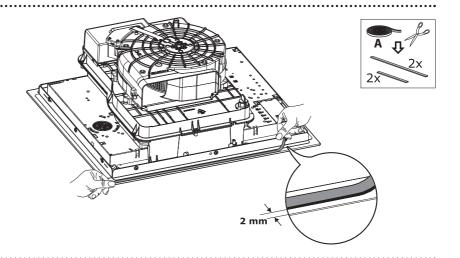

INSTALLATION MANUAL

  Warning! Before proceeding with installation, read the safety information in the User Manual.
- MONTAGEANLEITUNG

  Warnhinweis! Vor der Montage die in der Bedienungsanleitung enthaltenen Sicherheitsinformationen lesen.
- MANUALE DI INSTALLAZIONE

  Avvertenza! Prima di procedere all'installazione, leggere le informazioni sulla sicurezza contenute nel Manuale d'uso.
- MANUAL DE INSTALACIÓN
  ¡Advertencia! Antes de proceder a la instalación, lea las indicaciones de seguridad del manual de instrucciones.
- INSTALLATIEHANDLEIDING

  Waarschuwing! Lees de veiligheidsinformatie in de gebruikershandleiding alvorens het apparaat te installeren.

















112.0616.145











Α



B















.....



































......































9c 📵 













220V - 240V 1N ~



| L | Black          |  |  |  |
|---|----------------|--|--|--|
| L | Brown          |  |  |  |
| N | Blue           |  |  |  |
| N | Grey           |  |  |  |
| ⊕ | Yellow / Green |  |  |  |

380V - 415V 2N ~



| L1       | Brown          |
|----------|----------------|
| L2       | Black          |
| N        | Blue           |
| N        | Grey           |
| <b>+</b> | Yellow / Green |

| 38     | 0V - 415V | ∠N ~  |
|--------|-----------|-------|
| $\Box$ |           | 3     |
| ◛      | _         | \ \ \ |
| N2     |           |       |
| N1     |           |       |
| L1     |           | \     |

| L1       | Brown          |  |  |
|----------|----------------|--|--|
| L2       | Black          |  |  |
| N1       | Blue           |