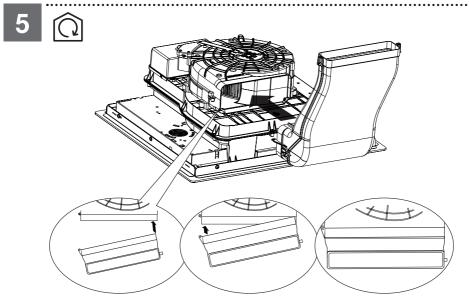

ilisateur.
- INSTALLATION MANUAL

  Warning! Before proceeding with installation, read the safety information in the User Manual.
- MONTAGEANLEITUNG

  Warnhinweis! Vor der Montage die in der Bedienungsanleitung enthaltenen Sicherheitsinformationen lesen.
- MANUALE DI INSTALLAZIONE

  Avvertenza! Prima di procedere all'installazione, leggere le informazioni sulla sicurezza contenute nel Manuale d'uso.
- MANUAL DE INSTALACIÓN
  ¡Advertencia! Antes de proceder a la instalación, lea las indicaciones de seguridad del manual de instrucciones.
- INSTALLATIEHANDLEIDING

  Waarschuwing! Lees de veiligheidsinformatie in de gebruikershandleiding alvorens het apparaat te installeren.

















112.0616.145











Α



B















.....



































......































9c 📵 













220V - 240V 1N ~



| L | Black          |  |  |  |
|---|----------------|--|--|--|
| L | Brown          |  |  |  |
| N | Blue           |  |  |  |
| N | Grey           |  |  |  |
| ⊕ | Yellow / Green |  |  |  |

380V - 415V 2N ~



| L1       | Brown          |
|----------|----------------|
| L2       | Black          |
| N        | Blue           |
| N        | Grey           |
| <b>+</b> | Yellow / Green |

| 38     | 0V - 415V | ∠N ~  |
|--------|-----------|-------|
| $\Box$ |           | 3     |
| ◛      | _         | \ \ \ |
| N2     |           |       |
| N1     |           |       |
| L1     |           | \     |

| L1       | Brown          |  |  |
|----------|----------------|--|--|
| L2       | Black          |  |  |
| N1       | Blue