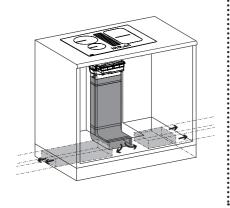

ues dans le manuel de l'utilisateur.
- INSTALLATION MANUAL

  Warning! Before proceeding with installation, read the safety information in the User Manual.
- MONTAGEANLEITUNG

  Warnhinweis! Vor der Montage die in der Bedienungsanleitung enthaltenen Sicherheitsinformationen lesen.
- MANUALE DI INSTALLAZIONE

  Avvertenza! Prima di procedere all'installazione, leggere le informazioni sulla sicurezza contenute nel Manuale d'uso.
- MANUAL DE INSTALACIÓN
  ¡Advertencia! Antes de proceder a la instalación, lea las indicaciones de seguridad del manual de instrucciones.
- INSTALLATIEHANDLEIDING

  Waarschuwing! Lees de veiligheidsinformatie in de gebruikershandleiding alvorens het apparaat te installeren.

















112.0616.145











Α



B















.....



































......































9c 📵 













220V - 240V 1N ~



| L | Black          |  |  |  |
|---|----------------|--|--|--|
| L | Brown          |  |  |  |
| N | Blue           |  |  |  |
| N | Grey           |  |  |  |
| ⊕ | Yellow / Green |  |  |  |

380V - 415V 2N ~



| L1       | Brown          |
|----------|----------------|
| L2       | Black          |
| N        | Blue           |
| N        | Grey           |
| <b>+</b> | Yellow / Green |

| 38     | 0V - 415V | ∠N ~  |
|--------|-----------|-------|
| $\Box$ |           | 3     |
| ◛      | _         | \ \ \ |
| N2     |           |       |
| N1     |           |       |
| L1     |           | \     |

| L1       | Brown          |  |  |
|----------|----------------|--|--|
| L2       | Black