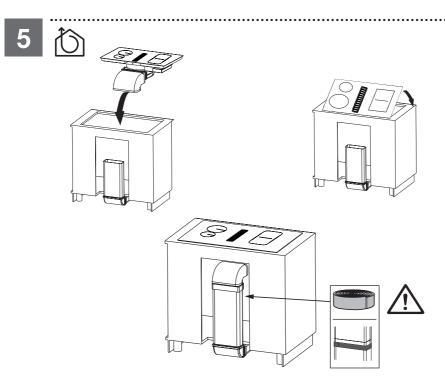

contenues dans le manuel de l'utilisateur.
- INSTALLATION MANUAL

  Warning! Before proceeding with installation, read the safety information in the User Manual.
- MONTAGEANLEITUNG

  Warnhinweis! Vor der Montage die in der Bedienungsanleitung enthaltenen Sicherheitsinformationen lesen.
- MANUALE DI INSTALLAZIONE

  Avvertenza! Prima di procedere all'installazione, leggere le informazioni sulla sicurezza contenute nel Manuale d'uso.
- MANUAL DE INSTALACIÓN
  ¡Advertencia! Antes de proceder a la instalación, lea las indicaciones de seguridad del manual de instrucciones.
- INSTALLATIEHANDLEIDING

  Waarschuwing! Lees de veiligheidsinformatie in de gebruikershandleiding alvorens het apparaat te installeren.

















112.0616.145











Α



B















.....



































......































9c 📵 













220V - 240V 1N ~



| L | Black          |  |  |  |
|---|----------------|--|--|--|
| L | Brown          |  |  |  |
| N | Blue           |  |  |  |
| N | Grey           |  |  |  |
| ⊕ | Yellow / Green |  |  |  |

380V - 415V 2N ~



| L1       | Brown          |
|----------|----------------|
| L2       | Black          |
| N        | Blue           |
| N        | Grey           |
| <b>+</b> | Yellow / Green |

| 38     | 0V - 415V | ∠N ~  |
|--------|-----------|-------|
| $\Box$ |           | 3     |
| ◛      | _         | \ \ \ |
| N2     |           |       |
| N1     |           |       |
| L1     |           | \     |

| L1       | Brown          |  |  |
|----------|----------------|--|--|
| L2       | Black