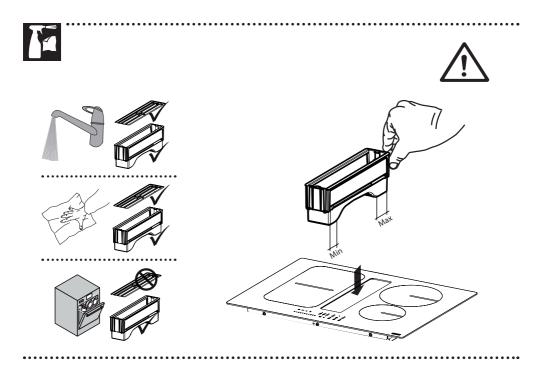

----------|--|--|--|
| L | Brown          |  |  |  |
| N | Blue           |  |  |  |
| N | Grey           |  |  |  |
| ⊕ | Yellow / Green |  |  |  |

380V - 415V 2N ~



| L1       | Brown          |
|----------|----------------|
| L2       | Black          |
| N        | Blue           |
| N        | Grey           |
| <b>+</b> | Yellow / Green |

| 38     | 0V - 415V | ∠N ~  |
|--------|-----------|-------|
| $\Box$ |           | 3     |
| ◛      | _         | \ \ \ |
| N2     |           |       |
| N1     |           |       |
| L1     |           | \     |

| L1       | Brown          |  |  |
|----------|----------------|--|--|
| L2       | Black          |  |  |
| N1       | Blue           |  |  |
| N2       | Grey           |  |  |
| <b>⊕</b> | Yellow / Green |  |  |























••••••