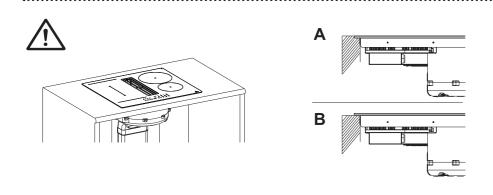

veuillez lire les informations sur la sécurité contenues dans le manuel de l'utilisateur.
- INSTALLATION MANUAL

  Warning! Before proceeding with installation, read the safety information in the User Manual.
- MONTAGEANLEITUNG

  Warnhinweis! Vor der Montage die in der Bedienungsanleitung enthaltenen Sicherheitsinformationen lesen.
- MANUALE DI INSTALLAZIONE

  Avvertenza! Prima di procedere all'installazione, leggere le informazioni sulla sicurezza contenute nel Manuale d'uso.
- MANUAL DE INSTALACIÓN
  ¡Advertencia! Antes de proceder a la instalación, lea las indicaciones de seguridad del manual de instrucciones.
- INSTALLATIEHANDLEIDING

  Waarschuwing! Lees de veiligheidsinformatie in de gebruikershandleiding alvorens het apparaat te installeren.

















112.0616.145











Α



B















.....



































......































9c 📵 













220V - 240V 1N ~



| L | Black          |  |  |  |
|---|----------------|--|--|--|
| L | Brown          |  |  |  |
| N | Blue           |  |  |  |
| N | Grey           |  |  |  |
| ⊕ | Yellow / Green |  |  |  |

380V - 415V 2N ~



| L1       | Brown          |
|----------|----------------|
| L2       | Black          |
| N        | Blue           |
| N        | Grey           |
| <b>+</b> | Yellow / Green |

| 38     | 0V - 415V | ∠N ~  |
|--------|-----------|-------|
| $\Box$ |           | 3     |
| ◛      | _         | \ \ \ |
| N2     |           |       |
| N1     |           |       |
| L1     |           | \     |

| L1       | Brown          |  |  |
|---------