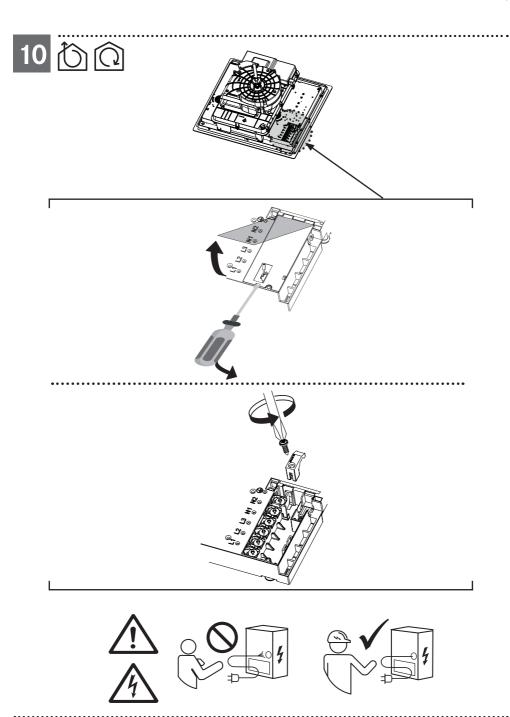

Warning! Before proceeding with installation, read the safety information in the User Manual.
- MONTAGEANLEITUNG

  Warnhinweis! Vor der Montage die in der Bedienungsanleitung enthaltenen Sicherheitsinformationen lesen.
- MANUALE DI INSTALLAZIONE

  Avvertenza! Prima di procedere all'installazione, leggere le informazioni sulla sicurezza contenute nel Manuale d'uso.
- MANUAL DE INSTALACIÓN
  ¡Advertencia! Antes de proceder a la instalación, lea las indicaciones de seguridad del manual de instrucciones.
- INSTALLATIEHANDLEIDING

  Waarschuwing! Lees de veiligheidsinformatie in de gebruikershandleiding alvorens het apparaat te installeren.

















112.0616.145











Α



B















.....



































......































9c 📵 













220V - 240V 1N ~



| L | Black          |  |  |  |
|---|----------------|--|--|--|
| L | Brown          |  |  |  |
| N | Blue           |  |  |  |
| N | Grey           |  |  |  |
| ⊕ | Yellow / Green |  |  |  |

380V - 415V 2N ~



| L1       | Brown          |
|----------|----------------|
| L2       | Black          |
| N        | Blue           |
| N        | Grey           |
| <b>+</b> | Yellow / Green |

| 38     | 0V - 415V | ∠N ~  |
|--------|-----------|-------|
| $\Box$ |           | 3     |
| ◛      | _         | \ \ \ |
| N2     |           |       |
| N1     |           |       |
| L1     |           | \     |

| L1       | Brown          |  |  |
|----------|----------------|--|--|
| L2       | Black          |  |  |
| N1       | Blue           |  |  |
| N2       | G