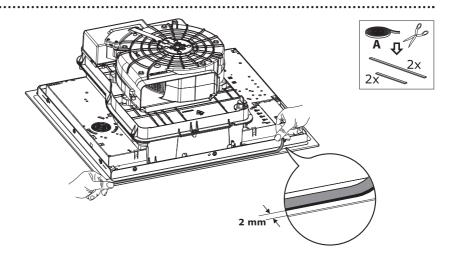

ité contenues dans le manuel de l'utilisateur.
- INSTALLATION MANUAL

  Warning! Before proceeding with installation, read the safety information in the User Manual.
- MONTAGEANLEITUNG

  Warnhinweis! Vor der Montage die in der Bedienungsanleitung enthaltenen Sicherheitsinformationen lesen.
- MANUALE DI INSTALLAZIONE

  Avvertenza! Prima di procedere all'installazione, leggere le informazioni sulla sicurezza contenute nel Manuale d'uso.
- MANUAL DE INSTALACIÓN
  ¡Advertencia! Antes de proceder a la instalación, lea las indicaciones de seguridad del manual de instrucciones.
- INSTALLATIEHANDLEIDING

  Waarschuwing! Lees de veiligheidsinformatie in de gebruikershandleiding alvorens het apparaat te installeren.

















112.0616.145











Α



B















.....



































......































9c 📵 













220V - 240V 1N ~



| L | Black          |  |  |  |
|---|----------------|--|--|--|
| L | Brown          |  |  |  |
| N | Blue           |  |  |  |
| N | Grey           |  |  |  |
| ⊕ | Yellow / Green |  |  |  |

380V - 415V 2N ~



| L1       | Brown          |
|----------|----------------|
| L2       | Black          |
| N        | Blue           |
| N        | Grey           |
| <b>+</b> | Yellow / Green |

| 38     | 0V - 415V | ∠N ~  |
|--------|-----------|-------|
| $\Box$ |           | 3     |
| ◛      | _         | \ \ \ |
| N2     |           |       |
| N1     |           |       |
| L1     |           | \     |

| L1       | Brown          |  |  |
|----------|----------------|--|--|
| L2       | Blac