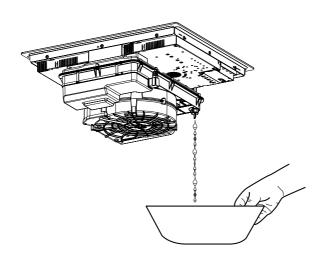

|--|
| L | Brown          |  |  |  |
| N | Blue           |  |  |  |
| N | Grey           |  |  |  |
| ⊕ | Yellow / Green |  |  |  |

380V - 415V 2N ~



| L1       | Brown          |
|----------|----------------|
| L2       | Black          |
| N        | Blue           |
| N        | Grey           |
| <b>+</b> | Yellow / Green |

| 38     | 0V - 415V | ∠N ~  |
|--------|-----------|-------|
| $\Box$ |           | 3     |
| ◛      | _         | \ \ \ |
| N2     |           |       |
| N1     |           |       |
| L1     |           | \     |

| L1       | Brown          |  |  |
|----------|----------------|--|--|
| L2       | Black          |  |  |
| N1       | Blue           |  |  |
| N2       | Grey           |  |  |
| <b>⊕</b> | Yellow / Green |  |  |























••••••