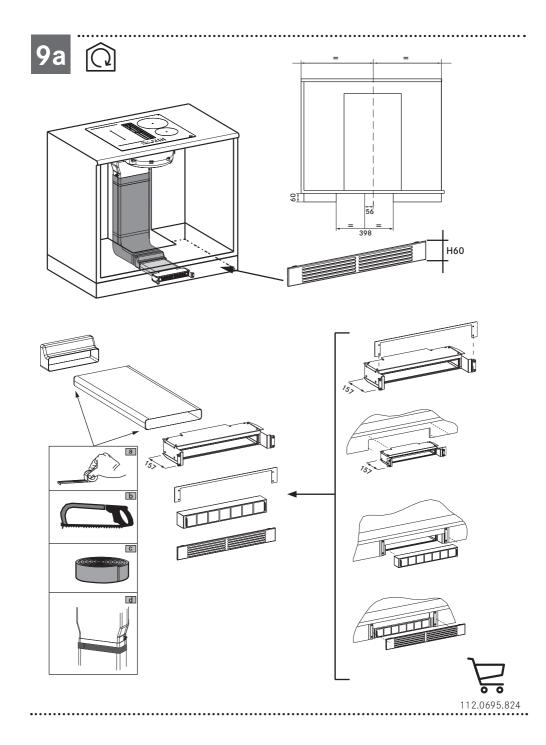

  Waarschuwing! Lees de veiligheidsinformatie in de gebruikershandleiding alvorens het apparaat te installeren.

112.0616.145

Α

B

.....

......

9c 📵 

220V - 240V 1N ~