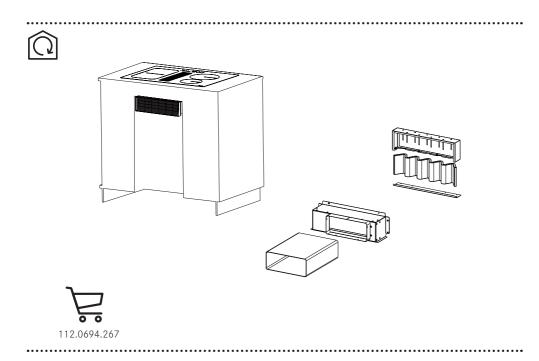

on, veuillez lire les informations sur la sécurité contenues dans le manuel de l'utilisateur.
- INSTALLATION MANUAL

  Warning! Before proceeding with installation, read the safety information in the User Manual.
- MONTAGEANLEITUNG

  Warnhinweis! Vor der Montage die in der Bedienungsanleitung enthaltenen Sicherheitsinformationen lesen.
- MANUALE DI INSTALLAZIONE

  Avvertenza! Prima di procedere all'installazione, leggere le informazioni sulla sicurezza contenute nel Manuale d'uso.
- MANUAL DE INSTALACIÓN
  ¡Advertencia! Antes de proceder a la instalación, lea las indicaciones de seguridad del manual de instrucciones.
- INSTALLATIEHANDLEIDING

  Waarschuwing! Lees de veiligheidsinformatie in de gebruikershandleiding alvorens het apparaat te installeren.

















112.0616.145











Α



B















.....



































......































9c 📵 













220V - 240V 1N ~



| L | Black          |  |  |  |
|---|----------------|--|--|--|
| L | Brown          |  |  |  |
| N | Blue           |  |  |  |
| N | Grey           |  |  |  |
| ⊕ | Yellow / Green |  |  |  |

380V - 415V 2N ~



| L1       | Brown          |
|----------|----------------|
| L2       | Black          |
| N        | Blue           |
| N        | Grey           |
| <b>+</b> | Yellow / Green |

| 38     | 0V - 415V | ∠N ~  |
|--------|-----------|-------|
| $\Box$ |           | 3     |
| ◛      | _         | \ \ \ |
| N2     |           |       |
| N1     |           |       |
| L1     |           | \     |

| L1       | Brown          |  |  |
|-----