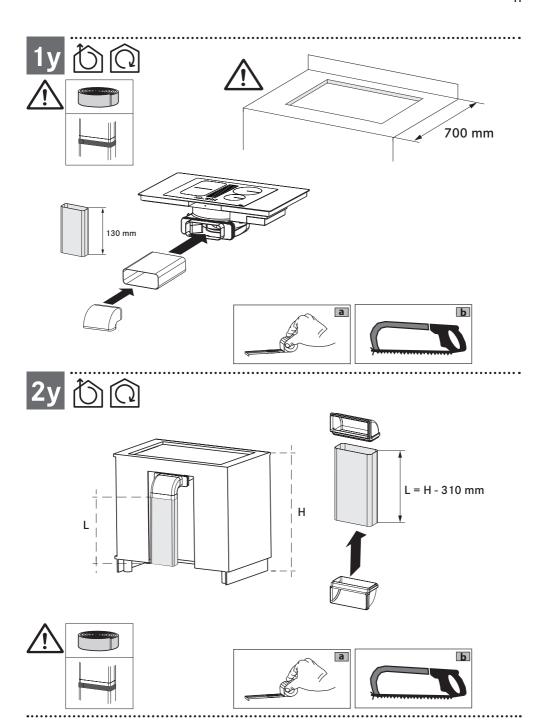

les informations sur la sécurité contenues dans le manuel de l'utilisateur.
- INSTALLATION MANUAL

  Warning! Before proceeding with installation, read the safety information in the User Manual.
- MONTAGEANLEITUNG

  Warnhinweis! Vor der Montage die in der Bedienungsanleitung enthaltenen Sicherheitsinformationen lesen.
- MANUALE DI INSTALLAZIONE

  Avvertenza! Prima di procedere all'installazione, leggere le informazioni sulla sicurezza contenute nel Manuale d'uso.
- MANUAL DE INSTALACIÓN
  ¡Advertencia! Antes de proceder a la instalación, lea las indicaciones de seguridad del manual de instrucciones.
- INSTALLATIEHANDLEIDING

  Waarschuwing! Lees de veiligheidsinformatie in de gebruikershandleiding alvorens het apparaat te installeren.

















112.0616.145











Α



B















.....



































......































9c 📵 













220V - 240V 1N ~



| L | Black          |  |  |  |
|---|----------------|--|--|--|
| L | Brown          |  |  |  |
| N | Blue           |  |  |  |
| N | Grey           |  |  |  |
| ⊕ | Yellow / Green |  |  |  |

380V - 415V 2N ~



| L1       | Brown          |
|----------|----------------|
| L2       | Black          |
| N        | Blue           |
| N        | Grey           |
| <b>+</b> | Yellow / Green |

| 38     | 0V - 415V | ∠N ~  |
|--------|-----------|-------|
| $\Box$ |           | 3     |
| ◛      | _         | \ \ \ |
| N2     |           |       |
| N1     |           |       |
| L1     |           | \     |

| L1       | Brown          |  |  |
|----------|------------