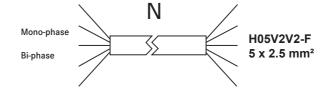

| L | Black          |  |  |  |
|---|----------------|--|--|--|
| L | Brown          |  |  |  |
| N | Blue           |  |  |  |
| N | Grey           |  |  |  |
| ⊕ | Yellow / Green |  |  |  |

380V - 415V 2N ~

| L1       | Brown          |
|----------|----------------|
| L2       | Black          |
| N        | Blue           |
| N        | Grey           |
| <b>+</b> | Yellow / Green |

| 38     | 0V - 415V | ∠N ~  |
|--------|-----------|-------|
| $\Box$ |           | 3     |
| ◛      | _         | \ \ \ |
| N2     |           |       |
| N1     |           |       |
| L1     |           | \     |

| L1       | Brown          |  |  |
|----------|----------------|--|--|
| L2       | Black          |  |  |
| N1       | Blue           |  |  |
| N2       | Grey           |  |  |
| <b>⊕</b> | Yellow / Green |  |  |