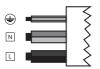

| L | Black          |  |  |  |
|---|----------------|--|--|--|
| L | Brown          |  |  |  |
| N | Blue           |  |  |  |
| N | Grey           |  |  |  |
| ⊕ | Yellow / Green |  |  |  |

380V - 415V 2N ~