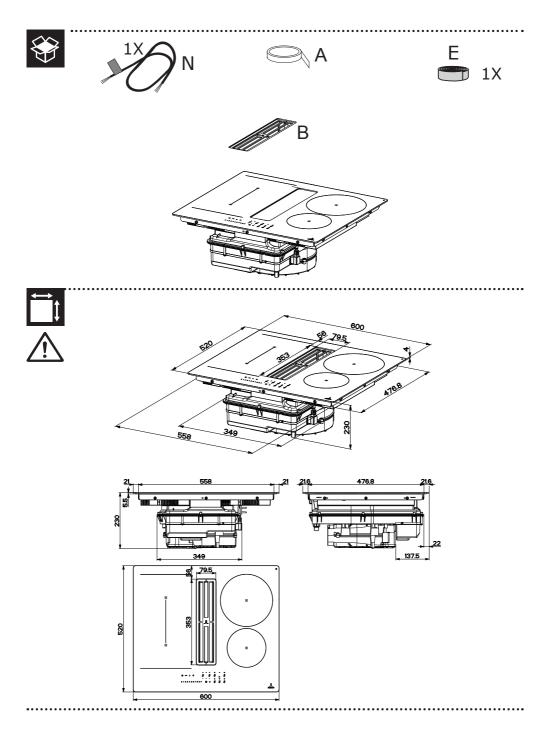

  Waarschuwing! Lees de veiligheidsinformatie in de gebruikershandleiding alvorens het apparaat te installeren.

112.0616.145

Α

B

.....

......

9c 📵 

220V - 240V 1N ~