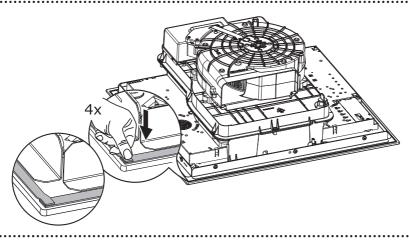

é contenues dans le manuel de l'utilisateur.
- INSTALLATION MANUAL

  Warning! Before proceeding with installation, read the safety information in the User Manual.
- MONTAGEANLEITUNG

  Warnhinweis! Vor der Montage die in der Bedienungsanleitung enthaltenen Sicherheitsinformationen lesen.
- MANUALE DI INSTALLAZIONE

  Avvertenza! Prima di procedere all'installazione, leggere le informazioni sulla sicurezza contenute nel Manuale d'uso.
- MANUAL DE INSTALACIÓN
  ¡Advertencia! Antes de proceder a la instalación, lea las indicaciones de seguridad del manual de instrucciones.
- INSTALLATIEHANDLEIDING

  Waarschuwing! Lees de veiligheidsinformatie in de gebruikershandleiding alvorens het apparaat te installeren.

















112.0616.145











Α



B















.....



































......































9c 📵 













220V - 240V 1N ~



| L | Black          |  |  |  |
|---|----------------|--|--|--|
| L | Brown          |  |  |  |
| N | Blue           |  |  |  |
| N | Grey           |  |  |  |
| ⊕ | Yellow / Green |  |  |  |

380V - 415V 2N ~



| L1       | Brown          |
|----------|----------------|
| L2       | Black          |
| N        | Blue           |
| N        | Grey           |
| <b>+</b> | Yellow / Green |

| 38     | 0V - 415V | ∠N ~  |
|--------|-----------|-------|
| $\Box$ |           | 3     |
| ◛      | _         | \ \ \ |
| N2     |           |       |
| N1     |           |       |
| L1     |           | \     |

| L1       | Brown          |  |  |
|----------|----------------|--|--|
| L2       | Black