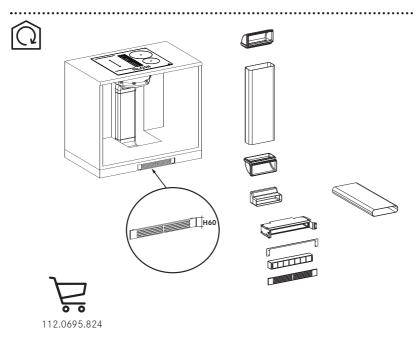

lation, veuillez lire les informations sur la sécurité contenues dans le manuel de l'utilisateur.
- INSTALLATION MANUAL

  Warning! Before proceeding with installation, read the safety information in the User Manual.
- MONTAGEANLEITUNG

  Warnhinweis! Vor der Montage die in der Bedienungsanleitung enthaltenen Sicherheitsinformationen lesen.
- MANUALE DI INSTALLAZIONE

  Avvertenza! Prima di procedere all'installazione, leggere le informazioni sulla sicurezza contenute nel Manuale d'uso.
- MANUAL DE INSTALACIÓN
  ¡Advertencia! Antes de proceder a la instalación, lea las indicaciones de seguridad del manual de instrucciones.
- INSTALLATIEHANDLEIDING

  Waarschuwing! Lees de veiligheidsinformatie in de gebruikershandleiding alvorens het apparaat te installeren.

















112.0616.145











Α



B















.....



































......































9c 📵 













220V - 240V 1N ~



| L | Black          |  |  |  |
|---|----------------|--|--|--|
| L | Brown          |  |  |  |
| N | Blue           |  |  |  |
| N | Grey           |  |  |  |
| ⊕ | Yellow / Green |  |  |  |

380V - 415V 2N ~



| L1       | Brown          |
|----------|----------------|
| L2       | Black          |
| N        | Blue           |
| N        | Grey           |
| <b>+</b> | Yellow / Green |

| 38     | 0V - 415V | ∠N ~  |
|--------|-----------|-------|
| $\Box$ |           | 3     |
| ◛      | _         | \ \ \ |
| N2     |           |       |
| N1     |           |       |
| L1     |           | \     |

| L1       | Brown          |  |  |
|-