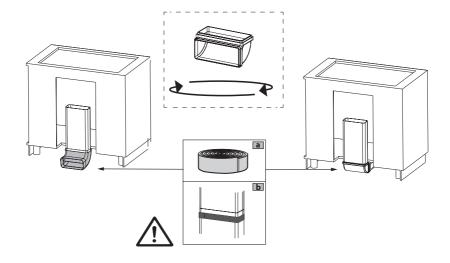

r la sécurité contenues dans le manuel de l'utilisateur.
- INSTALLATION MANUAL

  Warning! Before proceeding with installation, read the safety information in the User Manual.
- MONTAGEANLEITUNG

  Warnhinweis! Vor der Montage die in der Bedienungsanleitung enthaltenen Sicherheitsinformationen lesen.
- MANUALE DI INSTALLAZIONE

  Avvertenza! Prima di procedere all'installazione, leggere le informazioni sulla sicurezza contenute nel Manuale d'uso.
- MANUAL DE INSTALACIÓN
  ¡Advertencia! Antes de proceder a la instalación, lea las indicaciones de seguridad del manual de instrucciones.
- INSTALLATIEHANDLEIDING

  Waarschuwing! Lees de veiligheidsinformatie in de gebruikershandleiding alvorens het apparaat te installeren.

















112.0616.145











Α



B















.....



































......































9c 📵 













220V - 240V 1N ~



| L | Black          |  |  |  |
|---|----------------|--|--|--|
| L | Brown          |  |  |  |
| N | Blue           |  |  |  |
| N | Grey           |  |  |  |
| ⊕ | Yellow / Green |  |  |  |

380V - 415V 2N ~



| L1       | Brown          |
|----------|----------------|
| L2       | Black          |
| N        | Blue           |
| N        | Grey           |
| <b>+</b> | Yellow / Green |

| 38     | 0V - 415V | ∠N ~  |
|--------|-----------|-------|
| $\Box$ |           | 3     |
| ◛      | _         | \ \ \ |
| N2     |           |       |
| N1     |           |       |
| L1     |           | \     |

| L1       | Brown          |  |  |
|----------|----------------|--|--|
| L2