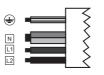

| L1       | Brown          |
|----------|----------------|
| L2       | Black          |
| N        | Blue           |
| N        | Grey           |
| <b>+</b> | Yellow / Green |

| 38     | 0V - 415V | ∠N ~  |
|--------|-----------|-------|
| $\Box$ |           | 3     |
| ◛      | _         | \ \ \ |
| N2     |           |       |
| N1     |           |       |
| L1     |           | \     |

| L1       | Brown          |  |  |
|----------|----------------|--|--|
| L2       | Black          |  |  |
| N1       | Blue           |  |  |
| N2       | Grey           |  |  |
| <b>⊕</b> | Yellow / Green |  |  |