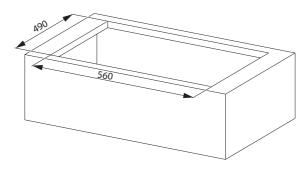

ire les informations sur la sécurité contenues dans le manuel de l'utilisateur.
- INSTALLATION MANUAL

  Warning! Before proceeding with installation, read the safety information in the User Manual.
- MONTAGEANLEITUNG

  Warnhinweis! Vor der Montage die in der Bedienungsanleitung enthaltenen Sicherheitsinformationen lesen.
- MANUALE DI INSTALLAZIONE

  Avvertenza! Prima di procedere all'installazione, leggere le informazioni sulla sicurezza contenute nel Manuale d'uso.
- MANUAL DE INSTALACIÓN
  ¡Advertencia! Antes de proceder a la instalación, lea las indicaciones de seguridad del manual de instrucciones.
- INSTALLATIEHANDLEIDING

  Waarschuwing! Lees de veiligheidsinformatie in de gebruikershandleiding alvorens het apparaat te installeren.

















112.0616.145











Α



B















.....



































......































9c 📵 













220V - 240V 1N ~



| L | Black          |  |  |  |
|---|----------------|--|--|--|
| L | Brown          |  |  |  |
| N | Blue           |  |  |  |
| N | Grey           |  |  |  |
| ⊕ | Yellow / Green |  |  |  |

380V - 415V 2N ~



| L1       | Brown          |
|----------|----------------|
| L2       | Black          |
| N        | Blue           |
| N        | Grey           |
| <b>+</b> | Yellow / Green |

| 38     | 0V - 415V | ∠N ~  |
|--------|-----------|-------|
| $\Box$ |           | 3     |
| ◛      | _         | \ \ \ |
| N2     |           |       |
| N1     |           |       |
| L1     |           | \     |

| L1       | Brown          |  |  |
|----------|--------