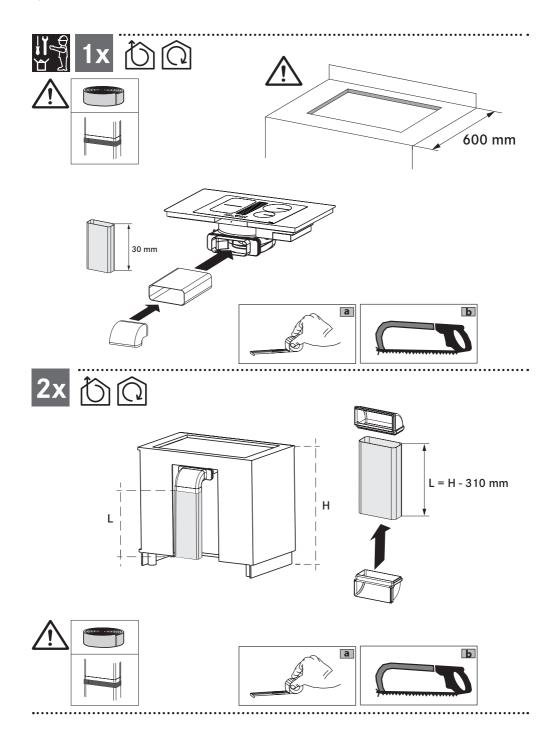

e les informations sur la sécurité contenues dans le manuel de l'utilisateur.
- INSTALLATION MANUAL

  Warning! Before proceeding with installation, read the safety information in the User Manual.
- MONTAGEANLEITUNG

  Warnhinweis! Vor der Montage die in der Bedienungsanleitung enthaltenen Sicherheitsinformationen lesen.
- MANUALE DI INSTALLAZIONE

  Avvertenza! Prima di procedere all'installazione, leggere le informazioni sulla sicurezza contenute nel Manuale d'uso.
- MANUAL DE INSTALACIÓN
  ¡Advertencia! Antes de proceder a la instalación, lea las indicaciones de seguridad del manual de instrucciones.
- INSTALLATIEHANDLEIDING

  Waarschuwing! Lees de veiligheidsinformatie in de gebruikershandleiding alvorens het apparaat te installeren.

















112.0616.145











Α



B















.....



































......































9c 📵 













220V - 240V 1N ~



| L | Black          |  |  |  |
|---|----------------|--|--|--|
| L | Brown          |  |  |  |
| N | Blue           |  |  |  |
| N | Grey           |  |  |  |
| ⊕ | Yellow / Green |  |  |  |

380V - 415V 2N ~



| L1       | Brown          |
|----------|----------------|
| L2       | Black          |
| N        | Blue           |
| N        | Grey           |
| <b>+</b> | Yellow / Green |

| 38     | 0V - 415V | ∠N ~  |
|--------|-----------|-------|
| $\Box$ |           | 3     |
| ◛      | _         | \ \ \ |
| N2     |           |       |
| N1     |           |       |
| L1     |           | \     |

| L1       | Brown          |  |  |
|----------|----------