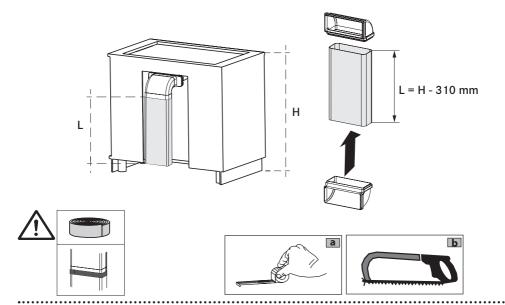

formations sur la sécurité contenues dans le manuel de l'utilisateur.
- INSTALLATION MANUAL

  Warning! Before proceeding with installation, read the safety information in the User Manual.
- MONTAGEANLEITUNG

  Warnhinweis! Vor der Montage die in der Bedienungsanleitung enthaltenen Sicherheitsinformationen lesen.
- MANUALE DI INSTALLAZIONE

  Avvertenza! Prima di procedere all'installazione, leggere le informazioni sulla sicurezza contenute nel Manuale d'uso.
- MANUAL DE INSTALACIÓN
  ¡Advertencia! Antes de proceder a la instalación, lea las indicaciones de seguridad del manual de instrucciones.
- INSTALLATIEHANDLEIDING

  Waarschuwing! Lees de veiligheidsinformatie in de gebruikershandleiding alvorens het apparaat te installeren.

















112.0616.145











Α



B















.....



































......































9c 📵 













220V - 240V 1N ~



| L | Black          |  |  |  |
|---|----------------|--|--|--|
| L | Brown          |  |  |  |
| N | Blue           |  |  |  |
| N | Grey           |  |  |  |
| ⊕ | Yellow / Green |  |  |  |

380V - 415V 2N ~



| L1       | Brown          |
|----------|----------------|
| L2       | Black          |
| N        | Blue           |
| N        | Grey           |
| <b>+</b> | Yellow / Green |

| 38     | 0V - 415V | ∠N ~  |
|--------|-----------|-------|
| $\Box$ |           | 3     |
| ◛      | _         | \ \ \ |
| N2     |           |       |
| N1     |           |       |
| L1     |           | \     |

| L1       | Brown          |  |  |
|----------|----------------|-