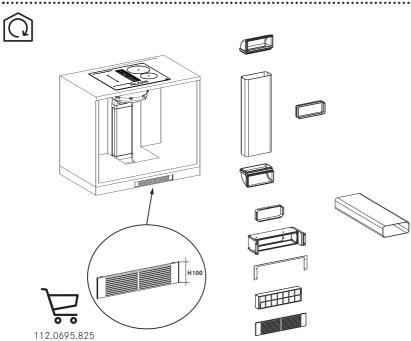

tion, veuillez lire les informations sur la sécurité contenues dans le manuel de l'utilisateur.
- INSTALLATION MANUAL

  Warning! Before proceeding with installation, read the safety information in the User Manual.
- MONTAGEANLEITUNG

  Warnhinweis! Vor der Montage die in der Bedienungsanleitung enthaltenen Sicherheitsinformationen lesen.
- MANUALE DI INSTALLAZIONE

  Avvertenza! Prima di procedere all'installazione, leggere le informazioni sulla sicurezza contenute nel Manuale d'uso.
- MANUAL DE INSTALACIÓN
  ¡Advertencia! Antes de proceder a la instalación, lea las indicaciones de seguridad del manual de instrucciones.
- INSTALLATIEHANDLEIDING

  Waarschuwing! Lees de veiligheidsinformatie in de gebruikershandleiding alvorens het apparaat te installeren.

















112.0616.145











Α



B















.....



































......































9c 📵 













220V - 240V 1N ~



| L | Black          |  |  |  |
|---|----------------|--|--|--|
| L | Brown          |  |  |  |
| N | Blue           |  |  |  |
| N | Grey           |  |  |  |
| ⊕ | Yellow / Green |  |  |  |

380V - 415V 2N ~



| L1       | Brown          |
|----------|----------------|
| L2       | Black          |
| N        | Blue           |
| N        | Grey           |
| <b>+</b> | Yellow / Green |

| 38     | 0V - 415V | ∠N ~  |
|--------|-----------|-------|
| $\Box$ |           | 3     |
| ◛      | _         | \ \ \ |
| N2     |           |       |
| N1     |           |       |
| L1     |           | \     |

| L1       | Brown          |  |  |
|---