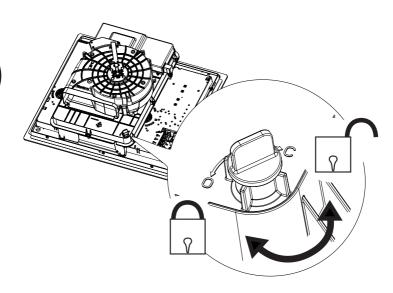

----|--|--|--|
| L | Brown          |  |  |  |
| N | Blue           |  |  |  |
| N | Grey           |  |  |  |
| ⊕ | Yellow / Green |  |  |  |

380V - 415V 2N ~



| L1       | Brown          |
|----------|----------------|
| L2       | Black          |
| N        | Blue           |
| N        | Grey           |
| <b>+</b> | Yellow / Green |

| 38     | 0V - 415V | ∠N ~  |
|--------|-----------|-------|
| $\Box$ |           | 3     |
| ◛      | _         | \ \ \ |
| N2     |           |       |
| N1     |           |       |
| L1     |           | \     |

| L1       | Brown          |  |  |
|----------|----------------|--|--|
| L2       | Black          |  |  |
| N1       | Blue           |  |  |
| N2       | Grey           |  |  |
| <b>⊕</b> | Yellow / Green |  |  |























••••••