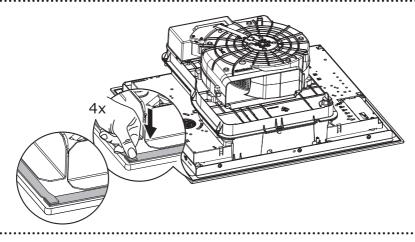

NSTALLATION MANUAL

  Warning! Before proceeding with installation, read the safety information in the User Manual.
- MONTAGEANLEITUNG

  Warnhinweis! Vor der Montage die in der Bedienungsanleitung enthaltenen Sicherheitsinformationen lesen.
- MANUALE DI INSTALLAZIONE

  Avvertenza! Prima di procedere all'installazione, leggere le informazioni sulla sicurezza contenute nel Manuale d'uso.
- MANUAL DE INSTALACIÓN
  ¡Advertencia! Antes de proceder a la instalación, lea las indicaciones de seguridad del manual de instrucciones.
- INSTALLATIEHANDLEIDING

  Waarschuwing! Lees de veiligheidsinformatie in de gebruikershandleiding alvorens het apparaat te installeren.

















112.0616.145











Α



B















.....



































......































9c 📵 













220V - 240V 1N ~



| L | Black          |  |  |  |
|---|----------------|--|--|--|
| L | Brown          |  |  |  |
| N | Blue           |  |  |  |
| N | Grey           |  |  |  |
| ⊕ | Yellow / Green |  |  |  |

380V - 415V 2N ~



| L1       | Brown          |
|----------|----------------|
| L2       | Black          |
| N        | Blue           |
| N        | Grey           |
| <b>+</b> | Yellow / Green |

| 38     | 0V - 415V | ∠N ~  |
|--------|-----------|-------|
| $\Box$ |           | 3     |
| ◛      | _         | \ \ \ |
| N2     |           |       |
| N1     |           |       |
| L1     |           | \     |

| L1       | Brown          |  |  |
|----------|----------------|--|--|
| L2       | Black          |  |  |
| N1       | Blue           |