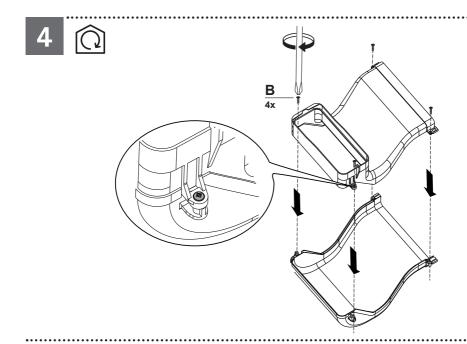

utilisateur.
- INSTALLATION MANUAL

  Warning! Before proceeding with installation, read the safety information in the User Manual.
- MONTAGEANLEITUNG

  Warnhinweis! Vor der Montage die in der Bedienungsanleitung enthaltenen Sicherheitsinformationen lesen.
- MANUALE DI INSTALLAZIONE

  Avvertenza! Prima di procedere all'installazione, leggere le informazioni sulla sicurezza contenute nel Manuale d'uso.
- MANUAL DE INSTALACIÓN
  ¡Advertencia! Antes de proceder a la instalación, lea las indicaciones de seguridad del manual de instrucciones.
- INSTALLATIEHANDLEIDING

  Waarschuwing! Lees de veiligheidsinformatie in de gebruikershandleiding alvorens het apparaat te installeren.

















112.0616.145











Α



B















.....



































......































9c 📵 













220V - 240V 1N ~



| L | Black          |  |  |  |
|---|----------------|--|--|--|
| L | Brown          |  |  |  |
| N | Blue           |  |  |  |
| N | Grey           |  |  |  |
| ⊕ | Yellow / Green |  |  |  |

380V - 415V 2N ~



| L1       | Brown          |
|----------|----------------|
| L2       | Black          |
| N        | Blue           |
| N        | Grey           |
| <b>+</b> | Yellow / Green |

| 38     | 0V - 415V | ∠N ~  |
|--------|-----------|-------|
| $\Box$ |           | 3     |
| ◛      | _         | \ \ \ |
| N2     |           |       |
| N1     |           |       |
| L1     |           | \     |

| L1       | Brown          |  |  |
|----------|----------------|--|--|
| L2       | Black          |  |  |
| N1       | Bl