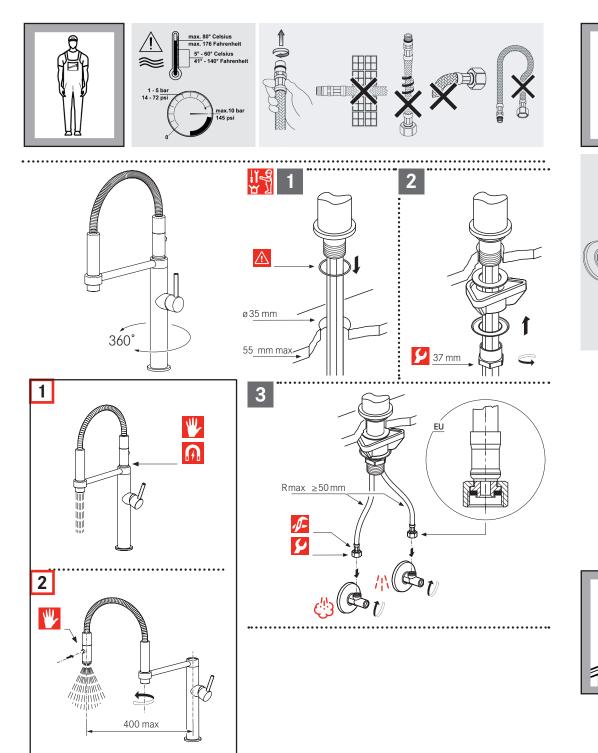

## **IMPORTANT INFORMATION**

- Flush out pipe work prior to connecting your new mixer.
- All mixers to be installed with isolating stop cocks.
- Tap must be installed with pressure limiting valves.
- Mixer should be installed by a qualified plumber.
- This mixer is designed for domestic use only.
- Failure to comply will void all warranty.