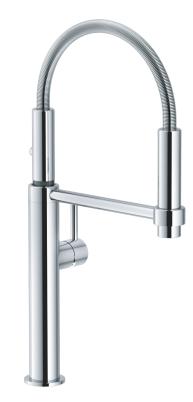

# FRANKE PESCARA 360

TA 7360 (Semi-Pro)Chrome TapTA 7360MB (Semi-Pro)Matt Black

OFF