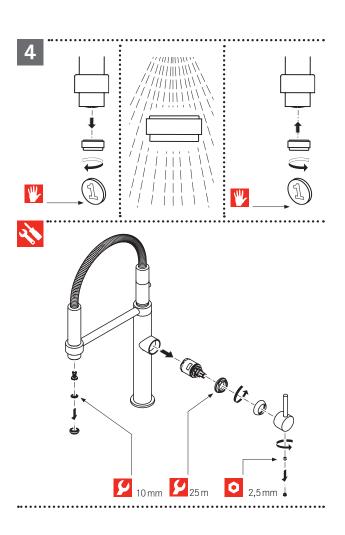

## **IMPORTANT INFORMATION**

- Flush out pipe work prior to connecting your new mixer.
- All mixers to be installed with isolating stop cocks.
- Tap must be installed with pressure limiting valves.
- Mixer should be installed by a qualified plumber.
- This mixer is designed for domestic use only.
- Failure to comply will void all warranty.